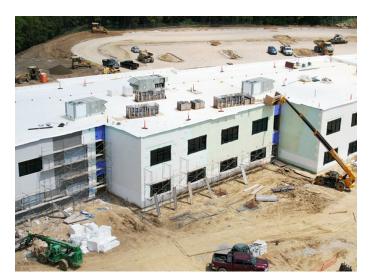

To achieve this same innovative approach to its physical facilities, they chose to build with Nudura Insulated Concrete Forms (ICFs) instead of typical construction methods. The continuous insulation provided by the ICF walls increases energy efficiency, leading to long-term financial savings with lower heating and cooling costs. In addition, ICF offers enhanced durability in an environment

where safety is paramount. Having a structure that is **resilient to natural disasters** such as fires and hurricanes was invaluable.

This project involved interfacing four different building materials – Nudura ICF blocks, Prebuck forms for openings, air barriers from Tremco Sealants, and Dryvit's exterior finishes for the façade. The compatibility of these products streamlined the submittal, procurement and installation processes.