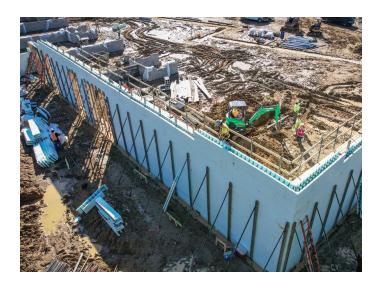

To achieve this same innovative approach to its physical facilities, they chose to build with Nudura Insulated Concrete Forms (ICFs) instead of typical construction methods. The continuous insulation provided by the ICF walls increases energy efficiency, leading to long-term financial savings with lower heating and cooling costs. In addition, ICF offers enhanced durability in an environment

where safety is paramount. Having a structure that is **resilient to natural disasters** such as fires and hurricanes was invaluable.

This project involved interfacing four different building materials – Nudura ICF blocks, Prebuck forms for openings, air barriers from Tremco Sealants, and Dryvit's exterior finishes for the façade. The compatibility of these products streamlined the submittal, procurement and installation processes.