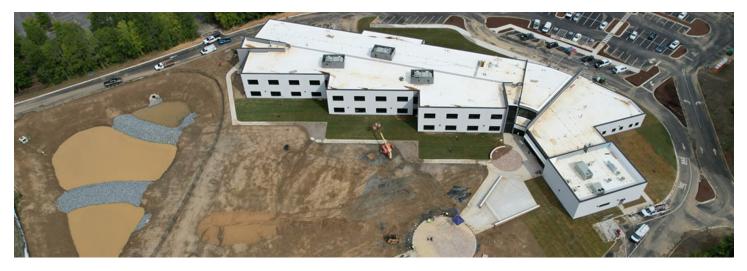

## ASPIRE TRADE HIGH SCHOOL

Huntersville, North Carolina

## 2024 ICF Builder Awards Education 2nd Runner Up

The Aspire Trade School is a specialized educational institution where students can learn a trade while earning their high school diploma, preparing them for the workforce.

## **Project Statistics**

| Project Size:               | 65,561 sq. ft. |
|-----------------------------|----------------|
| ICF Use:                    | 28,728 sq. ft. |
| Number of Stories:          | 2              |
| Cost:                       | \$18.7 million |
| Total Construction<br>Time: | 12 Months      |
| ICF Installation Time:      | 85 Days        |
| Completed:                  | June 2023      |