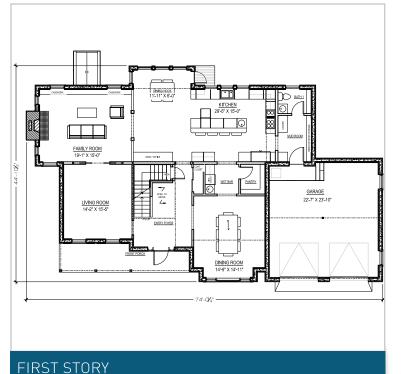

This two-story farmhouse is ideal if you enjoy hosting friends and family. The eye-catching dining room has a wet bar attached, which gives the space a luxurious vibe. The walk-in pantry also sits in the wet bar area, giving owners additional storage space. Another eye-catching feature of this plan is the kitchen island that is large enough to prep while guests gather around. For a more casual dining experience, there is a cozy breakfast nook. For maximum entertainment, there are two spacious living rooms side by side. Upstairs there are two guest bedrooms and the primary suite. There is a walkin laundry room on the second floor for easy cleanup. The luxurious primary suite features two-walk-in closets, a private bathroom with a soaking tub, and a linen closet for additional storage.