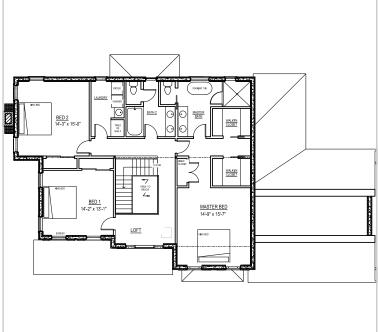

This two-story farmhouse is ideal if you enjoy hosting friends and family. The eye-catching dining room has a wet bar attached, which gives the space a luxurious vibe. The walk-in pantry also sits in the wet bar area, giving owners additional storage space. Another eye-catching feature of this plan is the kitchen island that is large enough to prep while guests gather around. For a more casual dining experience, there is a cozy breakfast nook. For maximum entertainment, there are two spacious living rooms side by side. Upstairs there are two guest bedrooms and the primary suite. There is a walkin laundry room on the second floor for easy cleanup. The luxurious primary suite features two-walk-in closets, a private bathroom with a soaking tub, and a linen closet for additional storage.

# SECOND STORY