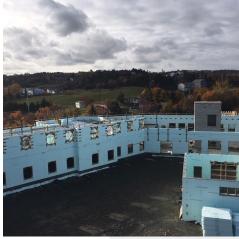

## Information

- 1.500 Cubic meters of concrete were used in the floors and walls of the facility
- 22 Geothermal wells were installed that are 500 lineal feet deep
- 55,000 Lineal feet of piping was used -30.1 KMs
- 8,000 Sheets of drywall used
- 2,200 Bundles of roof shingles That's 264,000 shingles nails!
- 28,000 square feet of siding was installed
- 2,700 sheets of 4" Hydrofoam used