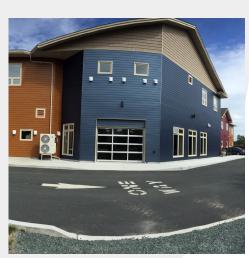

## HERITAGE SQUARE RETIREMENT LIVING Conception Bay South, NL

## **Project Statistics**

**Size:** 62,000 sq. ft.