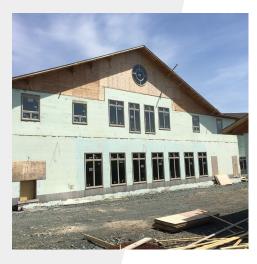

## Information

- 1.500 Cubic meters of concrete were used in the floors and walls of the facility
- 22 Geothermal wells were installed that are 500 lineal feet deep
- 55,000 Lineal feet of piping was used -30.1 KMs
- 8,000 Sheets of drywall used
- 2,200 Bundles of roof shingles That's 264,000 shingles nails!
- 28,000 square feet of siding was installed
- 2,700 sheets of 4" Hydrofoam used