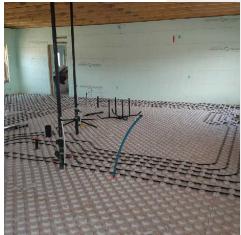

### Information

- First ICF subdivision in Newfoundland and Labrador
- Each units are tested and evaluated to an Energy Star Rating of 86
- Footprint sized for exact usage of ICF block size (0 wastage)
- Demising wall in semi-detached units also made of ICF construction
- Homes being heated for under \$1 per day
- Energy Efficiency was the main goal of the build
- Interior walls between units also ICF