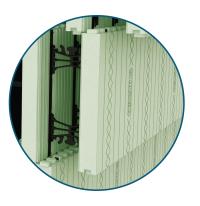

## THE ANATOMY OF BETTER BUILDING

Nudura Standard Forms are 8' (96") in length, the largest standard block in the industry. Nudura's forms consists of two stay in place panels of Expanded Polystyrene (EPS) connected with our patented innovative hinged folding web.

Nudura 90° Form

The 90° form is fully reversible, eliminating the need for different right and left corners. Nudura also offers a 45° form, a radius, a taper top and all of the accessories needed to ensure the envelope of any structure can be built with Nudura.

**3** Nudura Optimizer

With the Optimizer form it is easy to optimize the height of any wall. Designed to be used as a height adjuster at the top of the wall, the Optimizer allows the installer the ability to hit 17 different stack heights from 4' (1220 mm) to 12' (3600 mm).

**A** Nudura One Series

The One Series is ideal for elevator shafts, stairwells and other areas that require non-combustible material.

**Structure Solutions** 

Insulated Concrete Forms (ICFs) are stay-in-place forms that offer you a variety of superior benefits when building your next project. Nudura ICFs are stacked, then steel reinforced and filled with concrete which completes the building envelope in one building step. With a full range of products to meet every insulation need, using Nudura will provide you with the an air tight, fully insulated building envelope with added benefits over traditional construction.