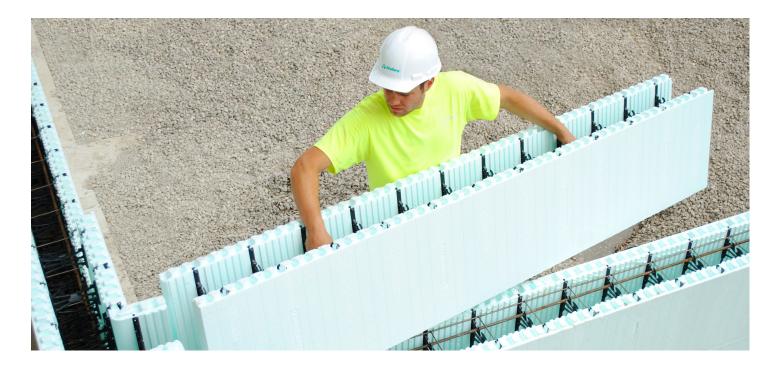

## THE ANATOMY OF BETTER BUILDING

Nudura Standard Forms are 8' (96") in length, the largest standard block in the industry. Nudura's forms consists of two stay in place panels of Expanded Polystyrene (EPS) connected with our patented innovative hinged folding web.

**A** Nudura One Series

The One Series is ideal for elevator shafts, stairwells and other areas that require non-combustible material.

**Structure Solutions** 

Insulated Concrete Forms (ICFs) are stay-in-place forms that offer you a variety of superior benefits when building your next project. Nudura ICFs are stacked, then steel reinforced and filled with concrete which completes the building envelope in one building step. With a full range of products to meet every insulation need, using Nudura will provide you with the an air tight, fully insulated building envelope with added benefits over traditional construction.