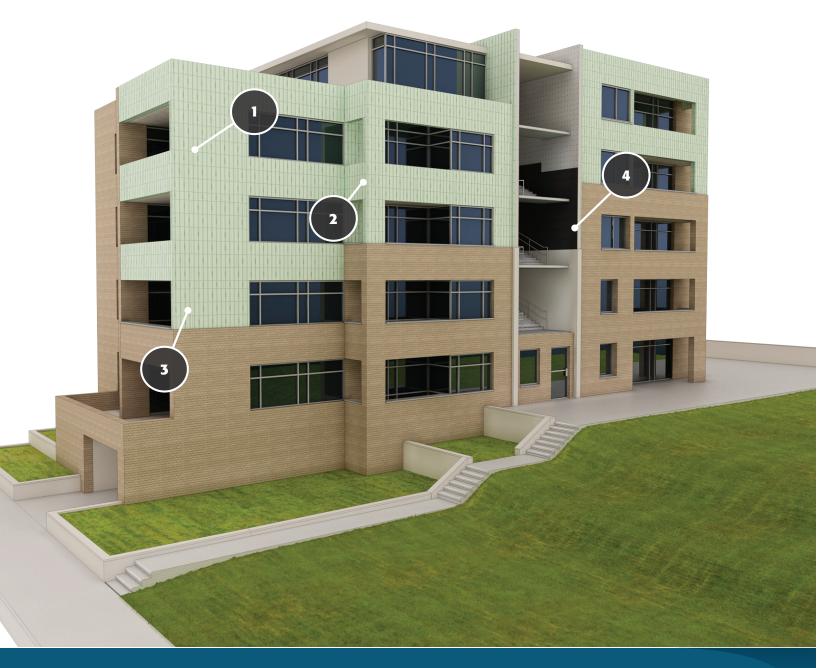

Nudura 90° Form

The 90° form is fully reversible, eliminating the need for different right and left corners. Nudura also offers a 45° form, a radius, a taper top and all of the accessories needed to ensure the envelope of any structure can be built with Nudura.

**3** Nudura Optimizer

With the Optimizer form it is easy to optimize the height of any wall. Designed to be used as a height adjuster at the top of the wall, the Optimizer allows the installer the ability to hit 17 different stack heights from 4' (1220 mm) to 12' (3600 mm).

**A** Nudura One Series

The One Series is ideal for elevator shafts, stairwells and other areas that require non-combustible material.

**Structure Solutions** 

Insulated Concrete Forms (ICFs) are stay-in-place forms that offer you a variety of superior benefits when building your next project. Nudura ICFs are stacked, then steel reinforced and filled with concrete which completes the building envelope in one building step. With a full range of products to meet every insulation need, using Nudura will provide you with the an air tight, fully insulated building envelope with added benefits over traditional construction.