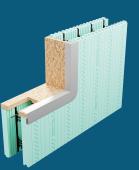

## THE ANATOMY OF BETTER BUILDING

Nudura Standard Forms are 8' (96") in length, the largest standard block in the industry. Nudura's forms consists of two stay in place panels of Expanded Polystyrene (EPS) connected with our patented innovative hinged folding web.

Nudura 90° Form

The 90° form is fully reversible, eliminating the need for different right and left corners. Nudura also offers a 45° form, a radius, a taper top and all of the accessories needed to ensure the envelope of any structure can be built with Nudura.

**3** Nudura Optimizer

With the Optimizer form it is easy to optimize the height of any wall. Designed to be used as a height adjuster at the top of the wall, the Optimizer allows the installer the ability to hit 17 different stack heights from 4' (1220 mm) to 12' (3600 mm).

**A** Nudura One Series

The One Series is ideal for elevator shafts, stairwells and other areas that require non-combustible material.

**Structure Solutions** 

Insulated Concrete Forms (ICFs) are stay-in-place forms that offer you a variety of superior benefits when building your next project. Nudura ICFs are stacked, then steel reinforced and filled with concrete which completes the building envelope in one building step. With a full range of products to meet every insulation need, using Nudura will provide you with the an air tight, fully insulated building envelope with added benefits over traditional construction.