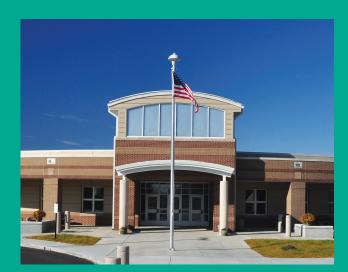

#### Richardsville Elementary

At 77,825 sq. ft. school located in Bowling Green, Kentucky sets the standards for being the first of its kind in the United States to utilize Nudura ICFs to achieve Net-Zero! Richardsville Elementary has a high-performance building envelope in conjunction with the solar panels on the roof, allowing them to harvest enough energy to offset the total energy consumed by the school, sending 300 kw of power back into the grid.