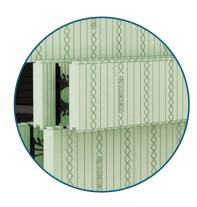

## THE ANATOMY OF BETTER BUILDING

Nudura Standard Forms are 8' (96") in length, the largest standard block in the industry. Nudura's forms consists of two stay in place panels of Expanded Polystyrene (EPS) connected with our patented innovative hinged folding web.

Nudura 90° Form

The 90° form is fully reversible, eliminating the need for different right and left corners. Nudura also offers a 45° form, a radius, a taper top and all of the accessories needed to ensure the envelope of any structure can be built with Nudura.

**3** Nudura Optimizer

With the Optimizer form it is easy to optimize the height of any wall. Designed to be used as a height adjuster at the top of the wall, the Optimizer allows the installer the ability to hit 17 different stack heights from 4' (1220 mm) to 12' (3600 mm).

**A** Nudura One Series

The One Series is ideal for elevator shafts, stairwells and other areas that require non-combustible material.

**Structure Solutions** 

Insulated Concrete Forms (ICFs) are stay-in-place forms that offer you a variety of superior benefits when building your next project. Nudura ICFs are stacked, then steel reinforced and filled with concrete which completes the building envelope in one building step. With a full range of products to meet every insulation need, using Nudura will provide you with the an air tight, fully insulated building envelope with added benefits over traditional construction.