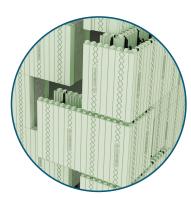

## THE ANATOMY OF BETTER BUILDING

Nudura Standard Forms are 8' (96") in length, the largest standard block in the industry. Nudura's forms consists of two stay in place panels of Expanded Polystyrene (EPS) connected with our patented innovative hinged folding web.

Nudura 90° Form

The 90° form is fully reversible, eliminating the need for different right and left corners. Nudura also offers a 45° form, a radius, a taper top and all of the accessories needed to ensure the envelope of any structure can be built with Nudura.

**3** Nudura Optimizer

With the Optimizer form it is easy to optimize the height of any wall. Designed to be used as a height adjuster at the top of the wall, the Optimizer allows the installer the ability to hit 17 different stack heights from 4' (1220 mm) to 12' (3600 mm).

**A** Nudura One Series

The One Series is ideal for elevator shafts, stairwells and other areas that require non-combustible material.

**Structure Solutions** 

Insulated Concrete Forms (ICFs) are stay-in-place forms that offer you a variety of superior benefits when building your next project. Nudura ICFs are stacked, then steel reinforced and filled with concrete which completes the building envelope in one building step. With a full range of products to meet every insulation need, using Nudura will provide you with the an air tight, fully insulated building envelope with added benefits over traditional construction.