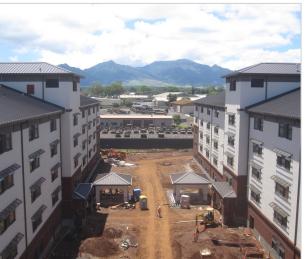

#### **FAST FACTS**

- A five story, \$74M design-build barracks and support-building complex on Schofield Barracks campus located in Honolulu, Hawaii.
- The project consists of two main buildings, each hosting 100 residential units, that are built using NUDURA® Insulated Concrete Forms.
- NUDURA forms added to the structure's strength, longevity & energy efficiency.
- Performance Value up to R-46. 46.7% energy savings compared to ASHRAE 90.1-2004.
- 10-25% faster than CMU or cast-in-place construction.
- NUDURA forms with concrete core dampened sound vibrations.
- Minimal waste produced during constrcution.