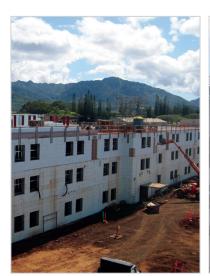

#### **FAST FACTS**

- A five story, \$74M design-build barracks and support-building complex on Schofield Barracks campus located in Honolulu, Hawaii.
- The project consists of two main buildings, each hosting 100 residential units, that are built using NUDURA® Insulated Concrete Forms.
- NUDURA forms added to the structure's strength, longevity & energy efficiency.
- Performance Value up to R-46. 46.7% energy savings compared to ASHRAE 90.1-2004.
- 10-25% faster than CMU or cast-in-place construction.
- NUDURA forms with concrete core dampened sound vibrations.
- Minimal waste produced during constrcution.