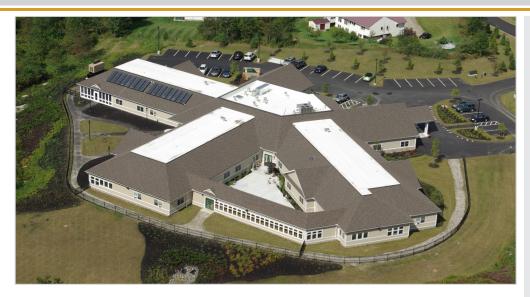

## **FAST FACTS**

- Approximately 30,000 sq ft.
- 100% of main structure (excluding exterior connector) are made with NUDURA® Insulated Concrete Forms.
- Additional NUDURA® Insulated Concrete Forms were used for interiorfirewalls for each wing of the building.
- Combination exterior finish: vinyl siding, vinyl shakes, cultured stone with a wood truss roof structure.
- Solar panels were installed for domestic hot water, occupancy sensors, and to power attic exhaust ventilators.
- Contractor was impressed with the minimal heating costs associated with a winter build and the ability to greatly decrease the mechanical systems required to complete this project.

#### Location:

Dover, New Hampshire, United States

Type:

Medical

Size:

30,000 sq ft.