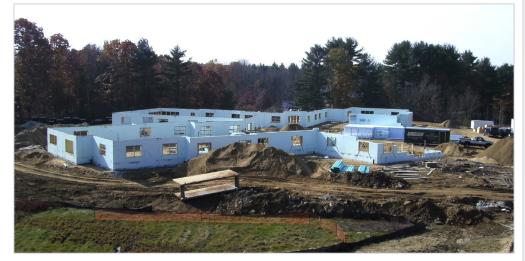

## **FAST FACTS**

- Approximately 30,000 sq ft.
- 100% of main structure (excluding exterior connector) are made with NUDURA® Insulated Concrete Forms.
- Additional NUDURA® Insulated Concrete Forms were used for interiorfirewalls for each wing of the building.
- Combination exterior finish: vinyl siding, vinyl shakes, cultured stone with a wood truss roof structure.
- Solar panels were installed for domestic hot water, occupancy sensors, and to power attic exhaust ventilators.
- Contractor was impressed with the minimal heating costs associated with a winter build and the ability to greatly decrease the mechanical systems required to complete this project.