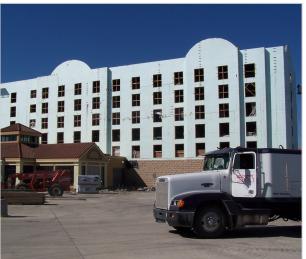

### **FAST FACTS**

- Six storey hotel with 25,000 sq ft conference center
- Contractor: A & M Construction
- NUDURA 8" Forms were used on the first two floors and 6" above to complete the structure
- Floor type: Hollow core concrete floor slabs
- Walls were built staggered between two halves of project so building process was continuous

#### **General Contractor:**

A & M Construction

**Architect:** 

The Griggs Group

**ICF System:** 

NUDURA Inc.