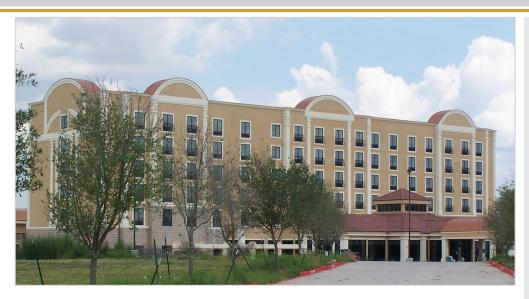

## Hilton Garden Inn - Lewisville, Texas

### **FAST FACTS**

- Six storey hotel with 25,000 sq ft conference center
- Contractor: A & M Construction
- NUDURA 8" Forms were used on the first two floors and 6" above to complete the structure
- Floor type: Hollow core concrete floor slabs
- Walls were built staggered between two halves of project so building process was continuous