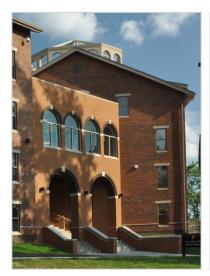

# Bellarmine University Dorms - Louisville, Kentucky

## **FAST FACTS**

- There is 165,481 sq ft of space under the roof in the Siena complex that is constructed with the NUDURA insulated panel system.
- The Extra benefit is that they felt they ended up with quality and very solid buildings which happened to be constructed on a hillside.
- On an additional note a few years ago a storm knocked out the power to the campus for a few days. The Siena buildings were able to stay occupied and the occupants reported that they stayed relativley comfortable despite the heat.