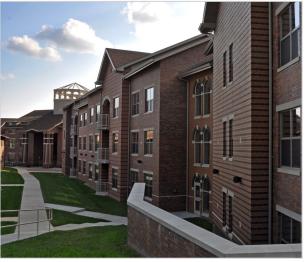

# Bellarmine University Dorms - Louisville, Kentucky

## **FAST FACTS**

- There is 165,481 sq ft of space under the roof in the Siena complex that is constructed with the NUDURA insulated panel system.
- The Extra benefit is that they felt they ended up with quality and very solid buildings which happened to be constructed on a hillside.
- On an additional note a few years ago a storm knocked out the power to the campus for a few days. The Siena buildings were able to stay occupied and the occupants reported that they stayed relativley comfortable despite the heat.