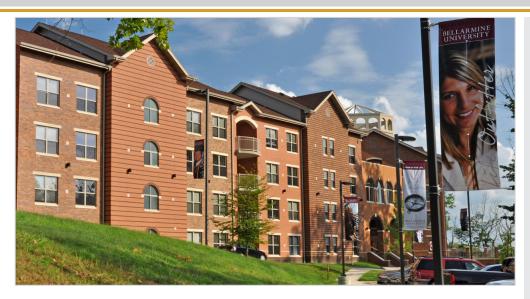

# Bellarmine University Dorms - Louisville, Kentucky

## **FAST FACTS**

- There is 165,481 sq ft of space under the roof in the Siena complex that is constructed with the NUDURA insulated panel system.
- The Extra benefit is that they felt they ended up with quality and very solid buildings which happened to be constructed on a hillside.
- On an additional note a few years ago a storm knocked out the power to the campus for a few days. The Siena buildings were able to stay occupied and the occupants reported that they stayed relativley comfortable despite the heat.