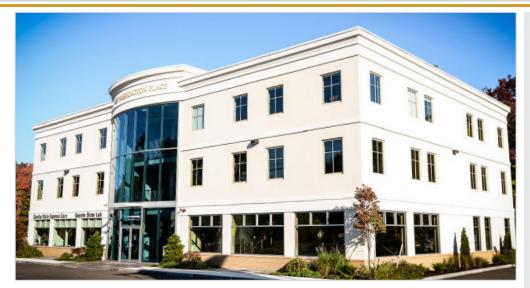

## **NUDURA** Project Profile

Washington Street Office - Rochester, New Hampshire

## FAST FACTS

- ICF was used for the full exterior from 11' below grade to the parapet 1' above the roof
- The average heating (natural gas) cost for June I, 2014 to May 31, 2015 was \$431 for a 27,100 square foot building
- The EIFS was also used for the 36" base that simulates 8"x24" cut stone
- Using ICF for the stairwells and elevator shaft saved more than 30% over CMU (cement block) construction
- All exterior walls were 6" core ICF

## **PROJECT STATISTICS**

Location: Rochester, New Hampshire Type: Commercial Size: 27,100 sq ft. ICF Use: 20,400 sq ft. Cost: \$2,700,000 Total Construction: 260 Days ICF Installation Time: 56 Days