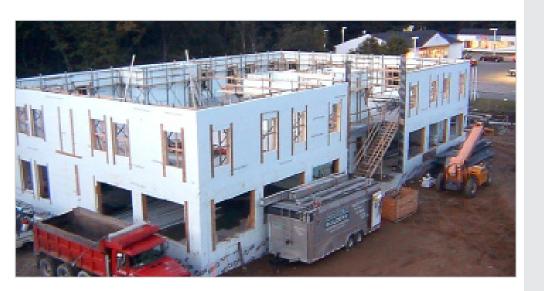

## FAST FACTS

- ICF was used for the full exterior from 11' below grade to the parapet 1' above the roof
- The average heating (natural gas) cost for June I, 2014 to May 31, 2015 was \$431 for a 27,100 square foot building
- The EIFS was also used for the 36" base that simulates 8"x24" cut stone
- Using ICF for the stairwells and elevator shaft saved more than 30% over CMU (cement block) construction
- All exterior walls were 6" core ICF

## **PROJECT STATISTICS**

Location: Rochester, New Hampshire Type: Commercial Size: 27,100 sq ft. ICF Use: 20,400 sq ft. Cost: \$2,700,000 Total Construction: 260 Days ICF Installation Time: 56 Days

## CONSTRUCTION TEAM

Owner: Fenton Groen General Contractor: Groen Builders, Inc Form Distributor: Jeff White ICF Installer: Groen Builders, Inc Architect: Groen Builders, Inc ICF System: NUDURA Inc.