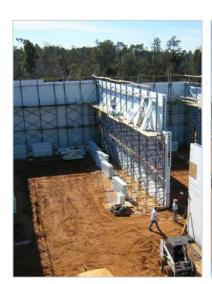

### **FAST FACTS**

- Eight theater cinema (stadium seating amphitheater style)
- Starzer, Brady & Fagan: Engineer on the project
- 40,000 square feet of floor space with 35,000 square feet of exterior wall surface with a stucco finish
- Tall wall height is 34 ½ feet
- Exterior load bearing walls built with NUDURA® 8" Forms above and below grade

#### **General Contractor:**

Coastal Construction

**Architect:** 

K.L.C. Partners

**ICF System:** 

NUDURA Inc.