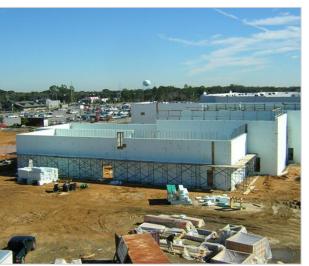

### **FAST FACTS**

- Eight theater cinema (stadium seating amphitheater style)
- Starzer, Brady & Fagan: Engineer on the project
- 40,000 square feet of floor space with 35,000 square feet of exterior wall surface with a stucco finish
- Tall wall height is 34 ½ feet
- Exterior load bearing walls built with NUDURA® 8" Forms above and below grade

#### **General Contractor:**

Coastal Construction

**Architect:** 

K.L.C. Partners

**ICF System:** 

NUDURA Inc.