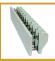

### **FAST FACTS**

- Eight theater cinema (stadium seating amphitheater style)
- Starzer, Brady & Fagan: Engineer on the project
- 40,000 square feet of floor space with 35,000 square feet of exterior wall surface with a stucco finish
- Tall wall height is 34 ½ feet
- Exterior load bearing walls built with NUDURA® 8" Forms above and below grade