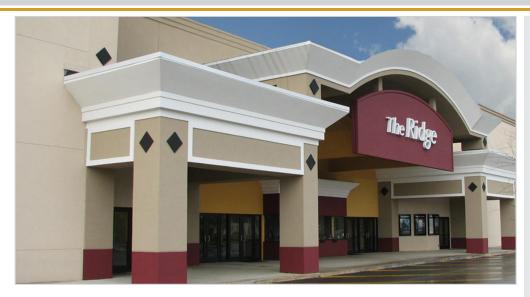

# The Ridge Theatre - Pace, Florida, United States

### **FAST FACTS**

- Eight theater cinema (stadium seating amphitheater style)
- Starzer, Brady & Fagan: Engineer on the project
- 40,000 square feet of floor space with 35,000 square feet of exterior wall surface with a stucco finish
- Tall wall height is 34 ½ feet
- Exterior load bearing walls built with NUDURA® 8" Forms above and below grade