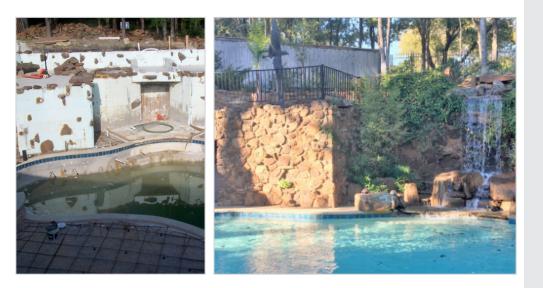

#### Fort Worth Residence Waterfall - Fort Worth, Texas

### FAST FACTS

- The ICF installation time included pouring concrete on upper deck area. Completion took an extraordinary amount of time because the project was largely constructed on weekends.
- A significant amount of radius block was utilized for the retaining walls. Most of the retaining walls were 12" core, but some areas of lower heights were 8" and 6" core.
- The project only had one door buck and no windows. The walls were deliberately not straight and also leaned toward the hill four inches out of plum.

## Location:

Fort Worth, Texas **Type:** Specialty Applications **Size:** 2,580 sq ft **ICF Use:** 2,300 sq ft (Waterfall, Pump Room, Rataining walls) **Total Construction:** undisclosed **ICF Installation Time:** 30 days