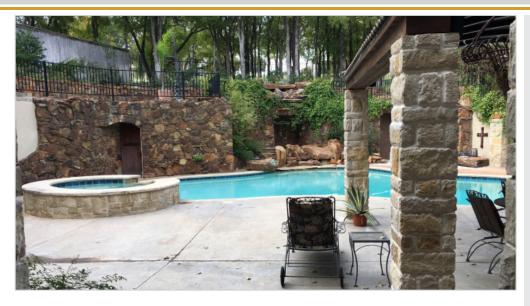

#### Fort Worth Residence Waterfall - Fort Worth, Texas

### FAST FACTS

- The ICF installation time included pouring concrete on upper deck area. Completion took an extraordinary amount of time because the project was largely constructed on weekends.
- A significant amount of radius block was utilized for the retaining walls. Most of the retaining walls were 12" core, but some areas of lower heights were 8" and 6" core.
- The project only had one door buck and no windows. The walls were deliberately not straight and also leaned toward the hill four inches out of plum.

## Location:

Fort Worth, Texas **Type:** Specialty Applications **Size:** 2,580 sq ft **ICF Use:** 2,300 sq ft (Waterfall, Pump Room, Rataining walls) **Total Construction:** undisclosed **ICF Installation Time:** 30 days