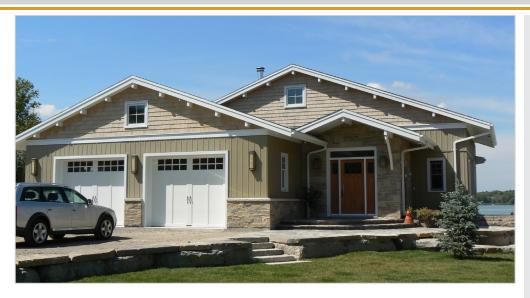

# Williams Residence - Peterborough, Ontario

## **FAST FACTS**

- 2,750 sq. ft. home on waterfront.
- A custom R2000 certified waterfront home built for homeowners who chose environment conscious materials. This home won the D.R.H.B.A. Green Home Award.
- Cultured stone with wood siding and cedar shake finish.
- Floors: Wood TJI 1/2" Gypcrete with hydronic radiant heat.
- This home utilized NUDURA 6" forms.