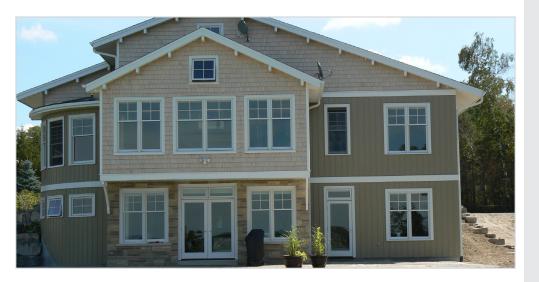

# Williams Residence - Peterborough, Ontario

## **FAST FACTS**

- 2,750 sq. ft. home on waterfront.
- A custom R2000 certified waterfront home built for homeowners who chose environment conscious materials. This home won the D.R.H.B.A. Green Home Award.
- Cultured stone with wood siding and cedar shake finish.
- Floors: Wood TJI 1/2" Gypcrete with hydronic radiant heat.
- This home utilized NUDURA 6" forms.