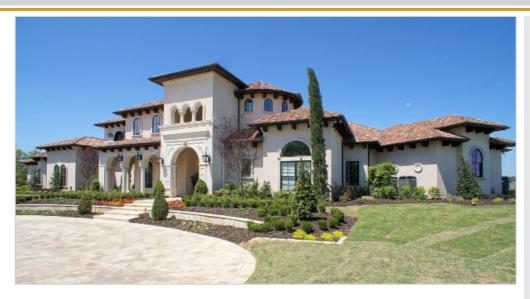

## The Resort Blvd Home - Fort Worth, Texas

### **FAST FACTS**

- Ultra-energy efficient system included sealed attic and pella windows combined with insulated concrete forms
- Radius windows were accomplished using the ICF as a void form and running treated lumber in the opening with galvanized screws on top of arch into the concrete
- This was a particularly valuable approach when doing the compound arches poured arches within a radius wall
- The home demonstrated that complex shapes can be created quickly and accurately utilizing NUDURA ICF