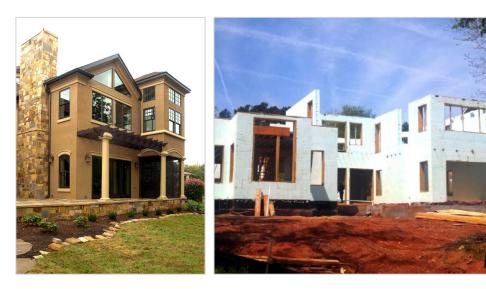

## FAST FACTS

- Designed from the ground up to maximize energy efficiency, this residence combines the insulation properties of ICF with innovative "river loop" geothermal HVAC system which utilizes the nearby river as a thermal mass
- The home was designed from the beginning to leverage to logistical benefits of ICF since a special concern of both the homeowners and the builder was the environment impacts of materials transport
- ICF again proved to be very flexible and accommodating method of construction in a variety of conditions

## **PROJECT STATISTICS**

Location: Vonore, Tennessee Type: Large Residential Size: 5,998 sq ft. ICF Use: 11,394 sq ft. Cost: \$1,700,000 Total Construction: 300 Days ICF Installation Time: 25 Days