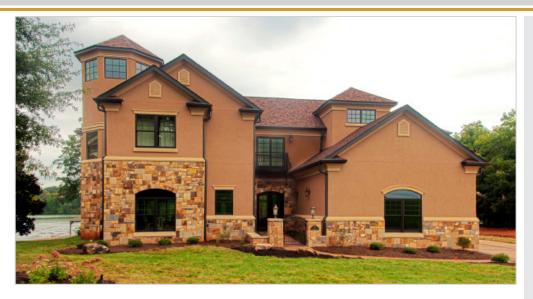

### Panella Residence - Vonore, Tennessee

## **PROJECT STATISTICS**

Location: Vonore, Tennessee Type: Large Residential Size: 5,998 sq ft. ICF Use: 11,394 sq ft. Cost: \$1,700,000 Total Construction: 300 Days ICF Installation Time: 25 Days