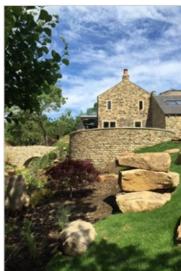

## Corn Mill Farm, Hawkesworth, West Yorkshire, England

## **FAST FACTS**

- Renovation for 300-year-old water-powered mill site
- Extensive demolition and rebuilding with reclaimed stone
- ICF enabled continuous construction through winter
- Numerous waterproofing challenges