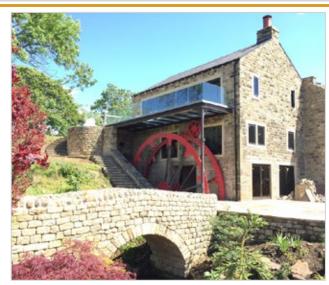

## Corn Mill Farm, Hawkesworth, West Yorkshire, England

## **FAST FACTS**

- Renovation for 300-year-old water-powered mill site
- Extensive demolition and rebuilding with reclaimed stone
- ICF enabled continuous construction through winter
- Numerous waterproofing challenges