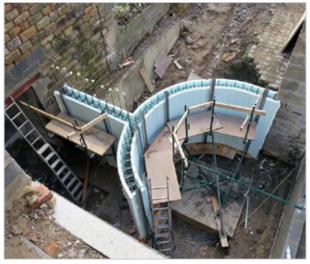

## **FAST FACTS**

- Renovation for 300-year-old water-powered mill site
- Extensive demolition and rebuilding with reclaimed stone
- ICF enabled continuous construction through winter
- Numerous waterproofing challenges