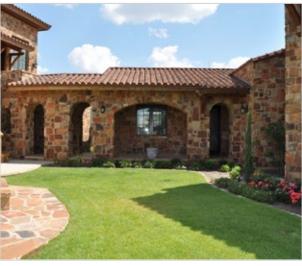

## McDowell Residence, Llano County, Texas

### **FAST FACTS**

- Embedded steel columns and roof beams
- Many arch openings and gables poured in place
- 70 windows and doors
- Energy efficient design