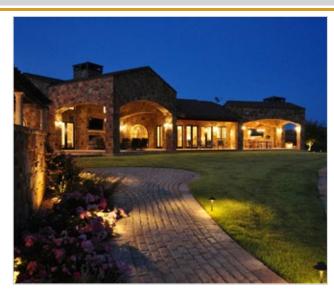

## McDowell Residence, Llano County, Texas

### **FAST FACTS**

- Embedded steel columns and roof beams
- Many arch openings and gables poured in place
- 70 windows and doors
- Energy efficient design