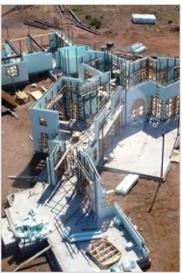

### **FAST FACTS**

- Embedded steel columns and roof beams
- Many arch openings and gables poured in place
- 70 windows and doors
- Energy efficient design

#### **ICF Installation Time:**

68 days