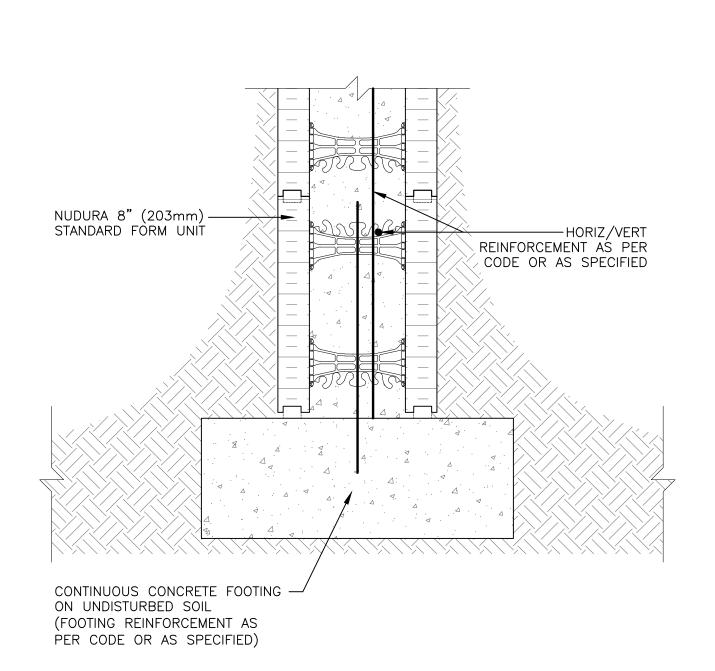

## **Below Grade Construction**

| Detail: Nudura 8" (203mm) Form Unit Stem Wall Strip Footing Detail |            |                  | File Name: |
|--------------------------------------------------------------------|------------|------------------|------------|
| Drawn by: J.N                                                      | Scale: 1:8 | Date: 11/30/2021 | B8A06      |
|                                                                    |            |                  |            |