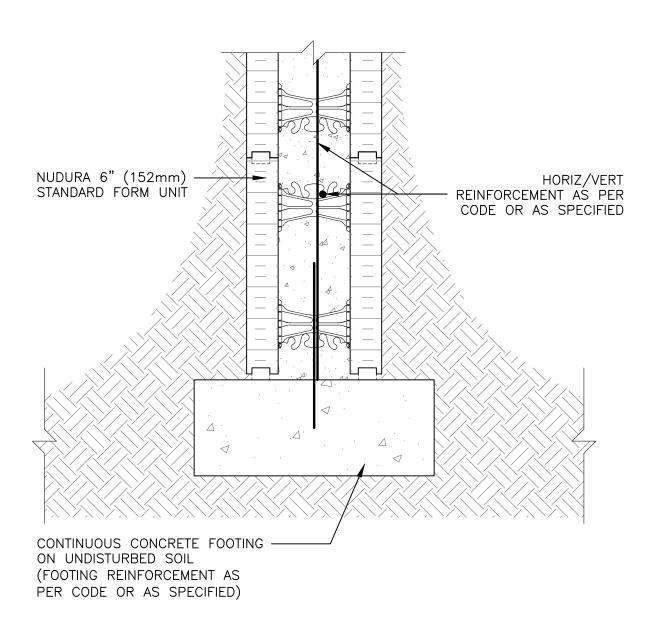

## **Below Grade Construction**

| Detail: Nudura 6" (152mm) Form Unit Stem Wall Strip Footing Detail |            |                  | File Name: |
|--------------------------------------------------------------------|------------|------------------|------------|
| Drawn by: J.N                                                      | Scale: 1:8 | Date: 11/30/2021 | B6A05      |
| tramecona com                                                      |            |                  |            |