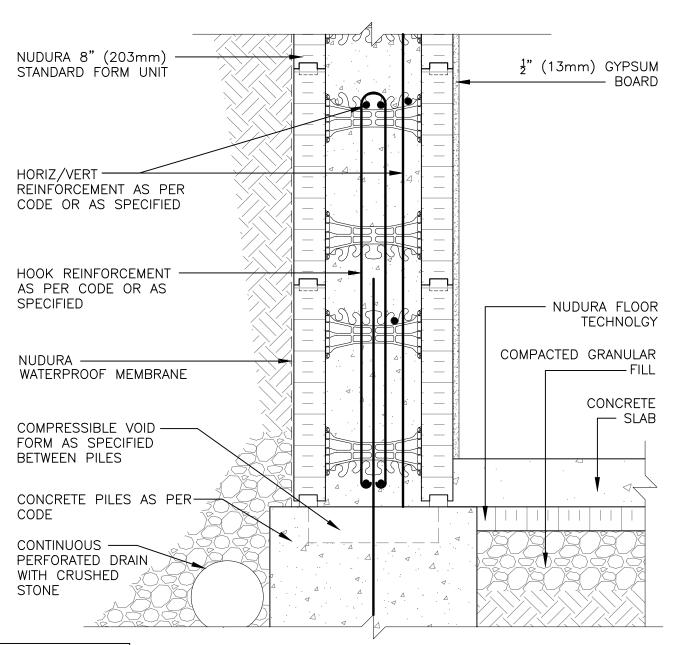

## **Below Grade Construction**

| Detail: Nudura 8" (203mm) Form Unit Stem Wall On Piles With Insulated Concrete Slab Below Grade |            |                  | File Name: |
|-------------------------------------------------------------------------------------------------|------------|------------------|------------|
| Drawn by: T.V                                                                                   | Scale: 1:8 | Date: 11/30/2021 | B8C10      |
| tremocora com                                                                                   |            |                  |            |