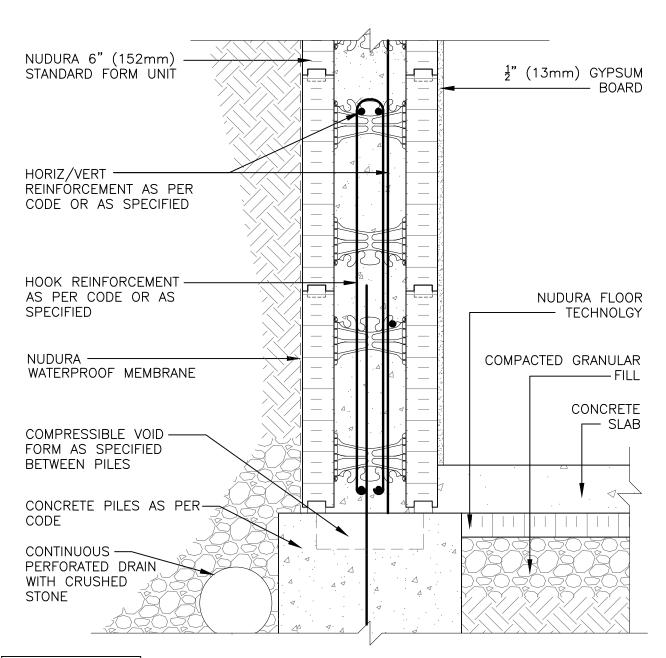

## **Below Grade Construction**

| Detail: Nudura 6" (152mm) Form Unit Stem Wall On Piles With Insulated Concrete Slab Below Grade |            |                  | File Name: |
|-------------------------------------------------------------------------------------------------|------------|------------------|------------|
| Drawn by: T.V                                                                                   | Scale: 1:8 | Date: 11/30/2021 | B6C09      |
| tempoons com                                                                                    |            |                  |            |