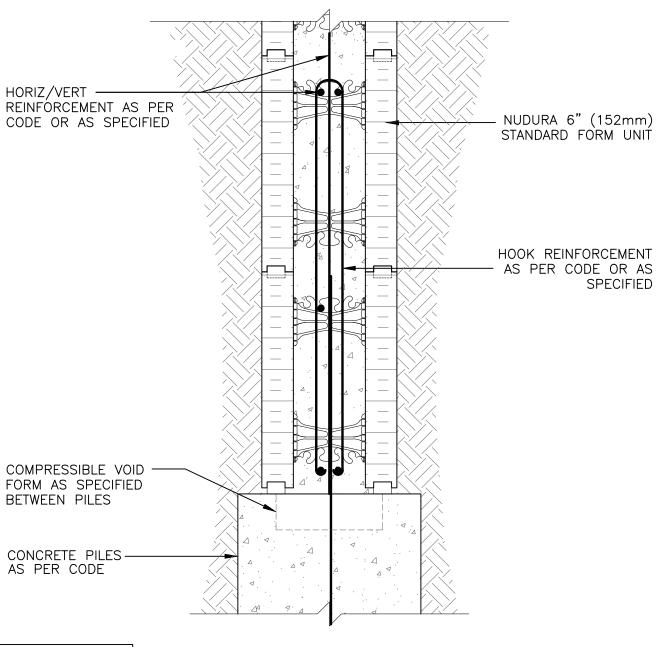

## **Below Grade Construction**

| Detail: Nudura 6" (152mm) Form Unit Stem Wall On Piles |            |                  | File Name: |
|--------------------------------------------------------|------------|------------------|------------|
| Drawn by: J.N                                          | Scale: 1:8 | Date: 11/30/2021 | B6C06      |
| tremcocpg.com                                          |            |                  |            |