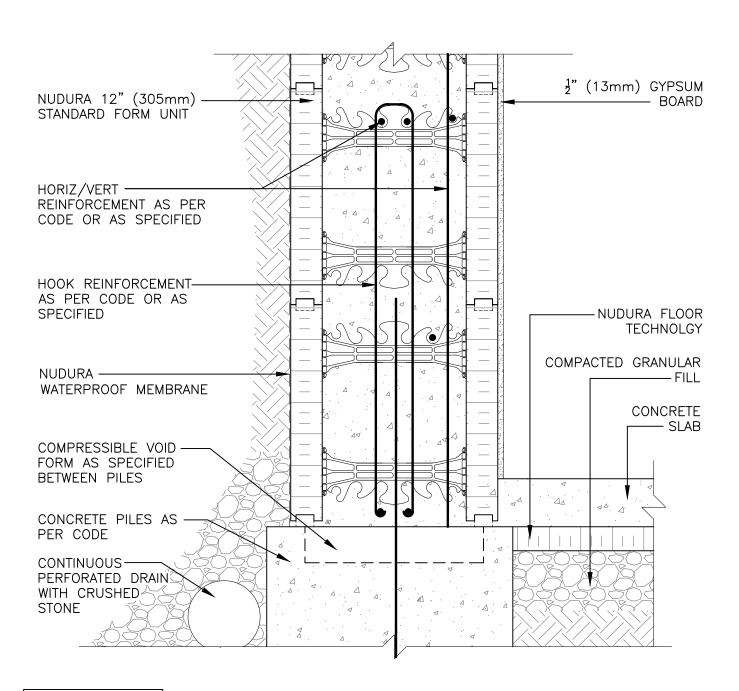

## **Below Grade Construction**

| Detail: Nudura 12" (305mm) Form Unit Stem Wall On Piles With Insulated Concrete Slab Below Grade |            |                 | File Name: |
|--------------------------------------------------------------------------------------------------|------------|-----------------|------------|
| Drawn by: T.V                                                                                    | Scale: 1:8 | Date: 5/10/2022 | B12C05     |
| tramporous com                                                                                   |            |                 |            |