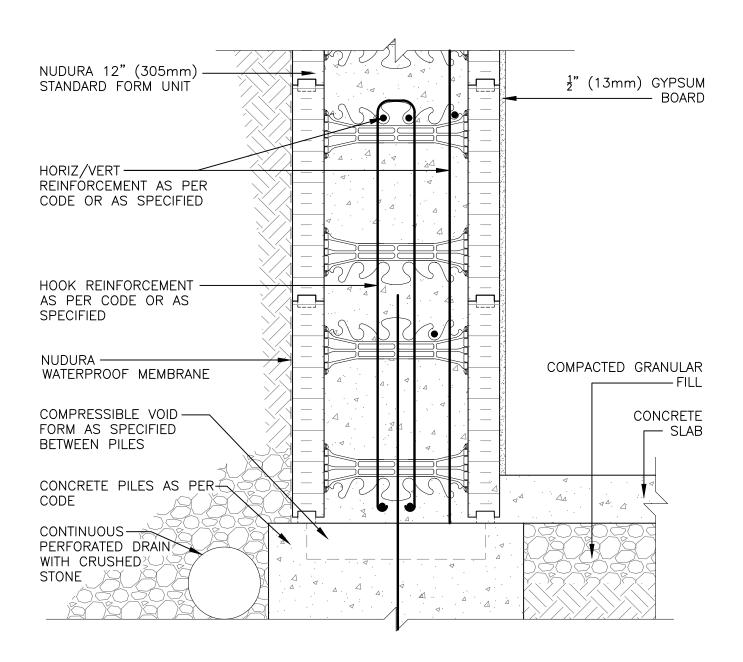

## **Below Grade Construction**

| Detail: Nudura 12" (305mm) Form Unit Stem Wall On Piles With Concrete Slab Below Grade |  |                  | File Name: |  |
|----------------------------------------------------------------------------------------|--|------------------|------------|--|
| Drawn by: T.V                                                                          |  | Date: 11/30/2021 | B12C04     |  |