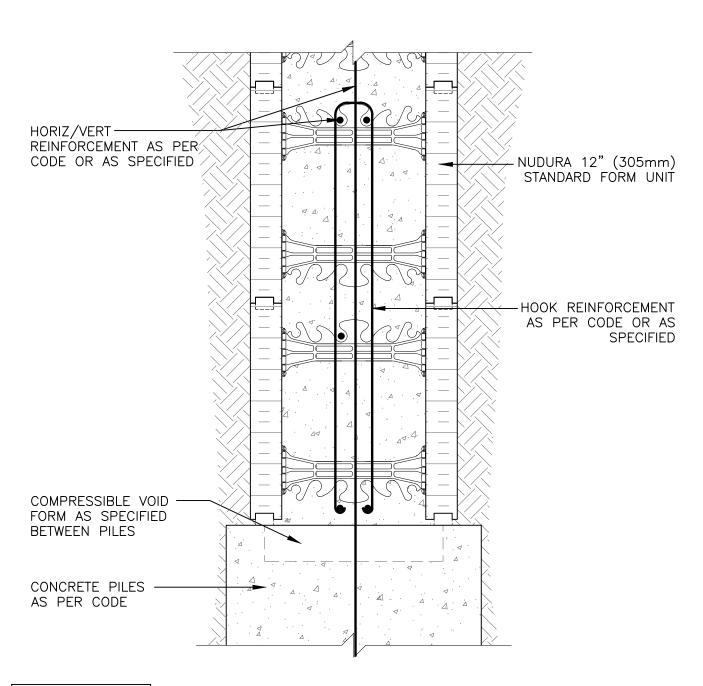

## **Below Grade Construction**

Construction Products Group

| Detail: Nudura 12" (305mm) Form Unit Stem Wall On Piles |            |                  | File Name: |
|---------------------------------------------------------|------------|------------------|------------|
| Drawn by: T.V                                           | Scale: 1:8 | Date: 11/30/2021 | B12C02     |
| tremcocpg.com                                           |            |                  |            |