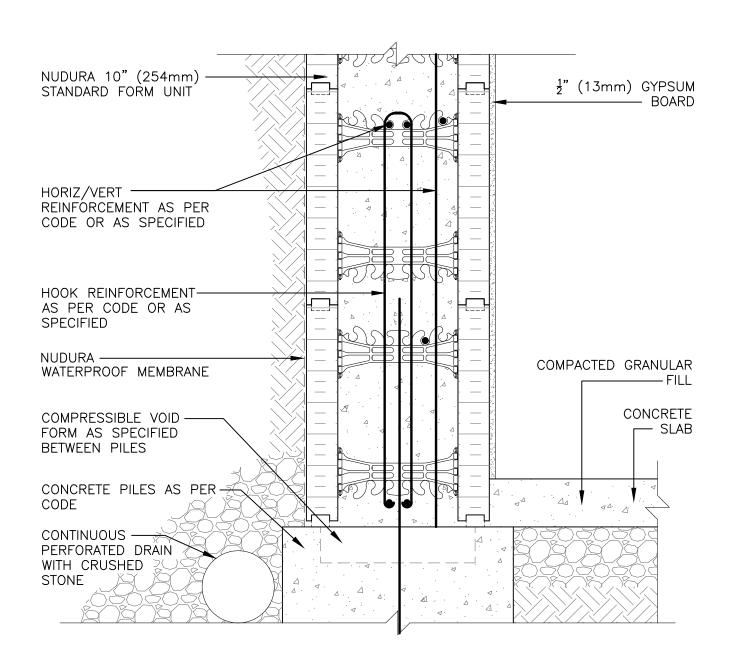

## **Below Grade Construction**

| letail: Nudura 10" (254mm) Form Unit Stem Wall On Piles With<br>Concrete Slab Below Grade |            |                  | File Name: |
|-------------------------------------------------------------------------------------------|------------|------------------|------------|
| Drawn by: T.V                                                                             | Scale: 1:8 | Date: 11/30/2021 | B10C05     |