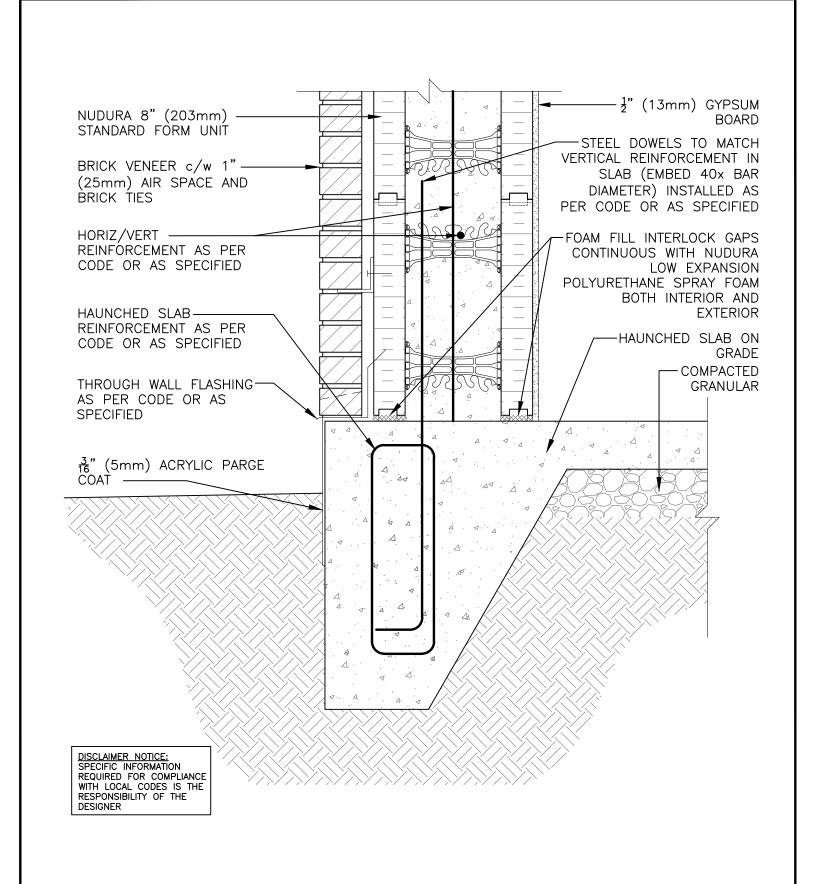

## Below Grade Construction

| Detail: Nudura 8" (203mm) Form Unit Haunched Slab Detail<br>Brick Veneer Finish Non-Insulated |  |                 | File Name: |
|-----------------------------------------------------------------------------------------------|--|-----------------|------------|
| Drawn by: T.V                                                                                 |  | Date: 5/10/2022 | B8D04      |
| 4                                                                                             |  |                 |            |