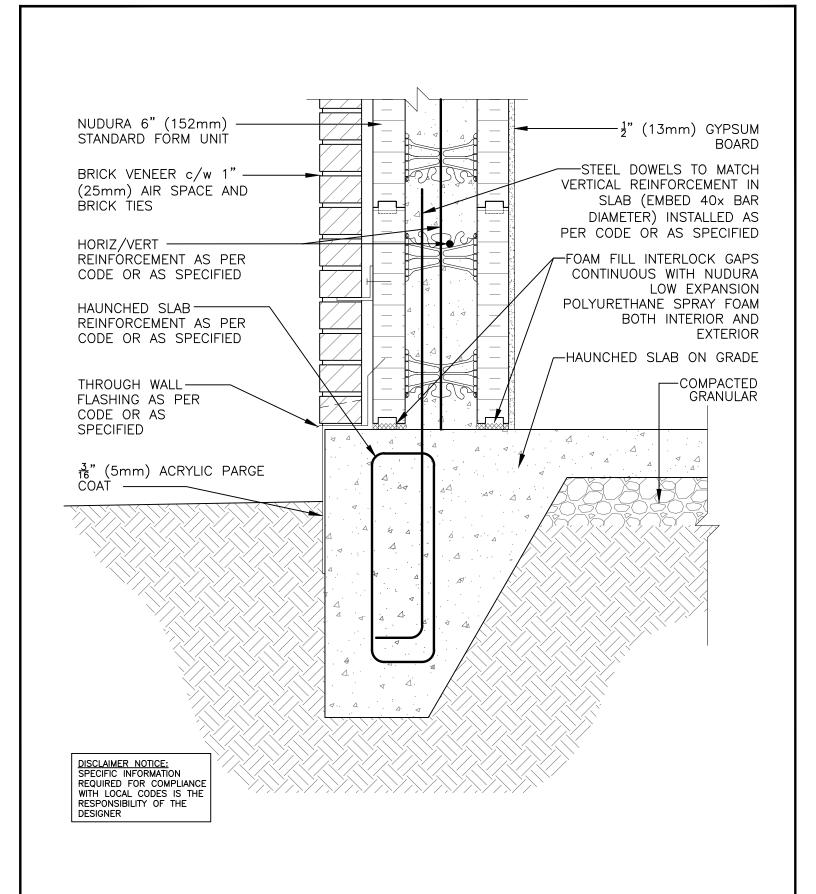

## **Below Grade Construction**

Nudura Technical Support: 866-468-6299 International: +1 705-726-9499

Detail: Nudura 6" (152mm) Form Unit Haunched Slab Detail

Drawn by: T.V

Scale: 1:8

Date: 11/30/2021

File Name: