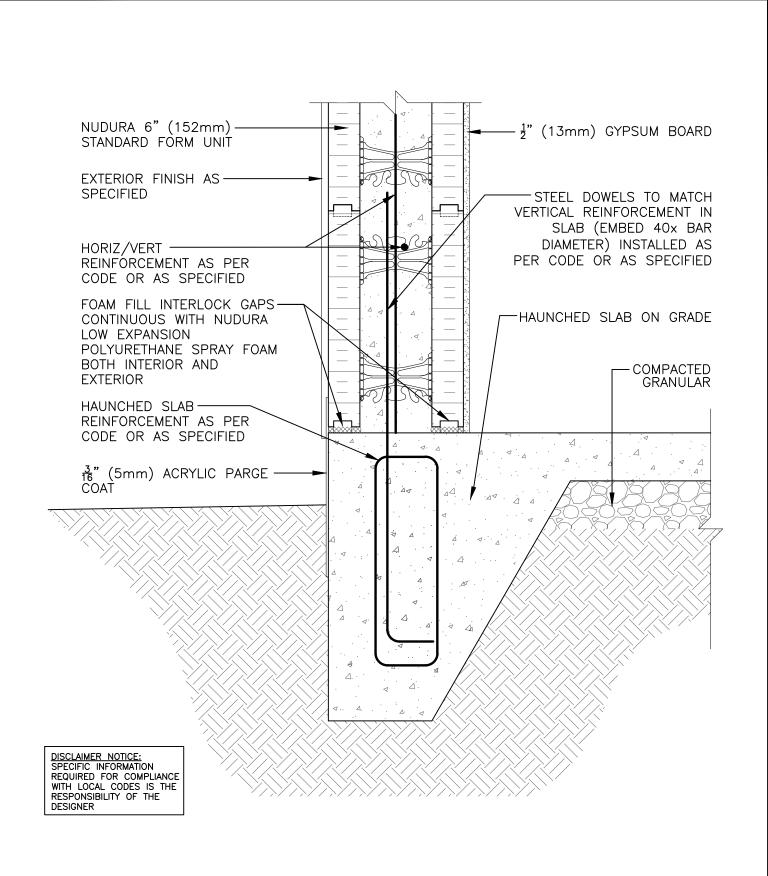

## **Below Grade Construction**

Detail: Nudura 6" (152mm) Form Unit Haunched Slab Detail

Exterior Finish Specified Non-Insulated

Drawn by: J.N

Scale: 1:8

Date: 11/30/2021

\*\*Introceptg.com\*\*

File Name: