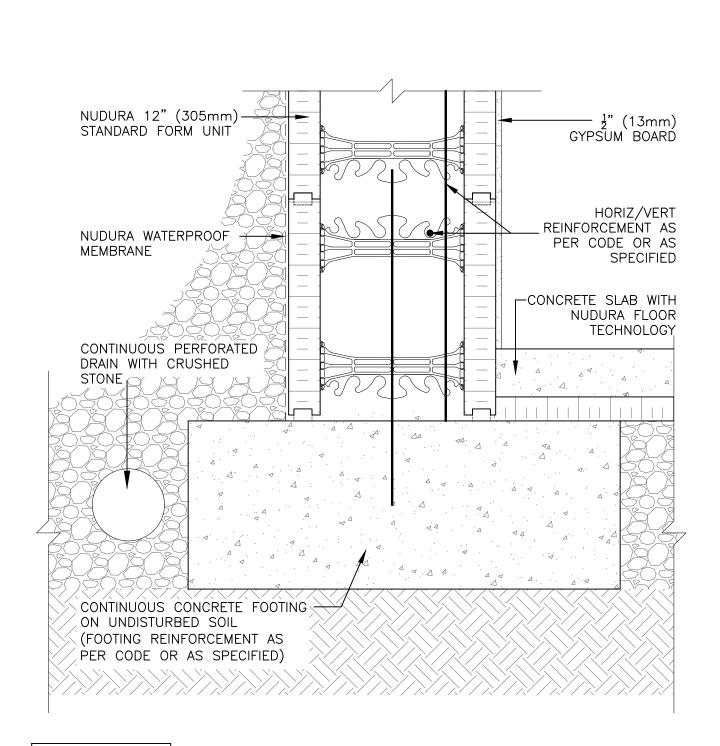

## **Below Grade Construction**

| Detail: Nudura 12" (305mm) Form Unit Nudura Floor Technology<br>Strip Footing Detail |            |                  | File Name: |
|--------------------------------------------------------------------------------------|------------|------------------|------------|
| Drawn by: J.N                                                                        | Scale: 1:8 | Date: 11/30/2021 | B12A02     |
|                                                                                      |            |                  |            |