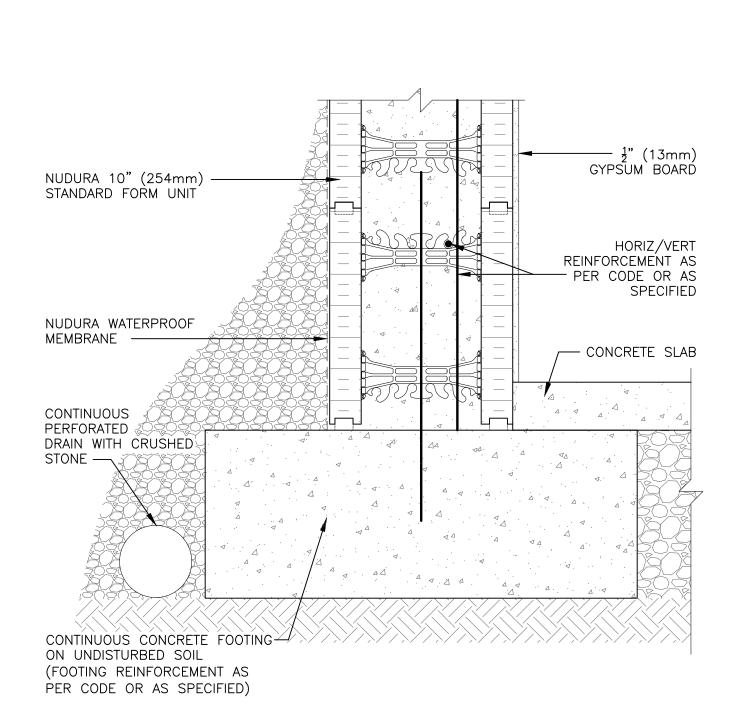

## Below Grade Construction

Detail: Nudura 10" (254mm) Form Unit Strip Footing Detail Uninsulated

Drawn by: J.N

Scale: 1:8

Date: 11/30/2021

\*\*tremcocpg.com\*\*

File Name:

B10A01