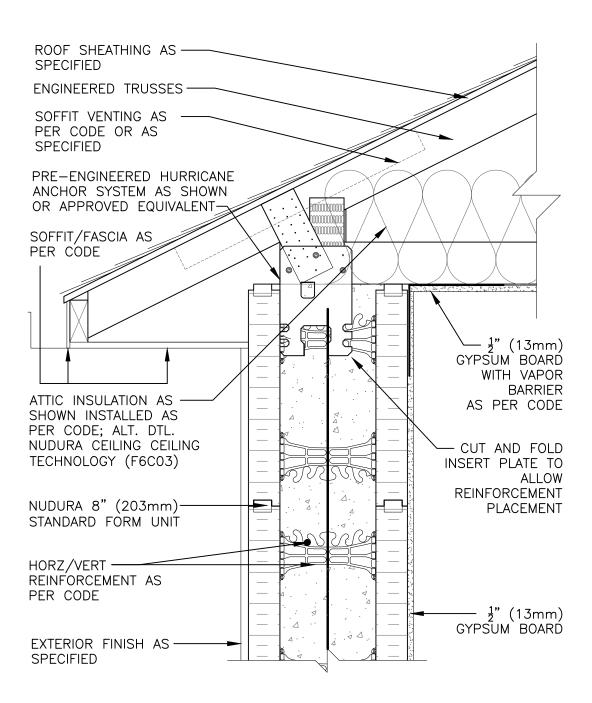

## **Combustible Construction**

| Detail: Nudura 8" (203mm) Form Unit, Multi-Purpose Hanger,<br>Standard Batt Insulation, Exterior Finish as Specified, Roof Trusses |            |                 | File Name: |
|------------------------------------------------------------------------------------------------------------------------------------|------------|-----------------|------------|
| Drawn by: KS                                                                                                                       | Scale: 1:8 | Date: 5/16/2022 | F8B03      |
| tremcocpa.com                                                                                                                      |            |                 |            |