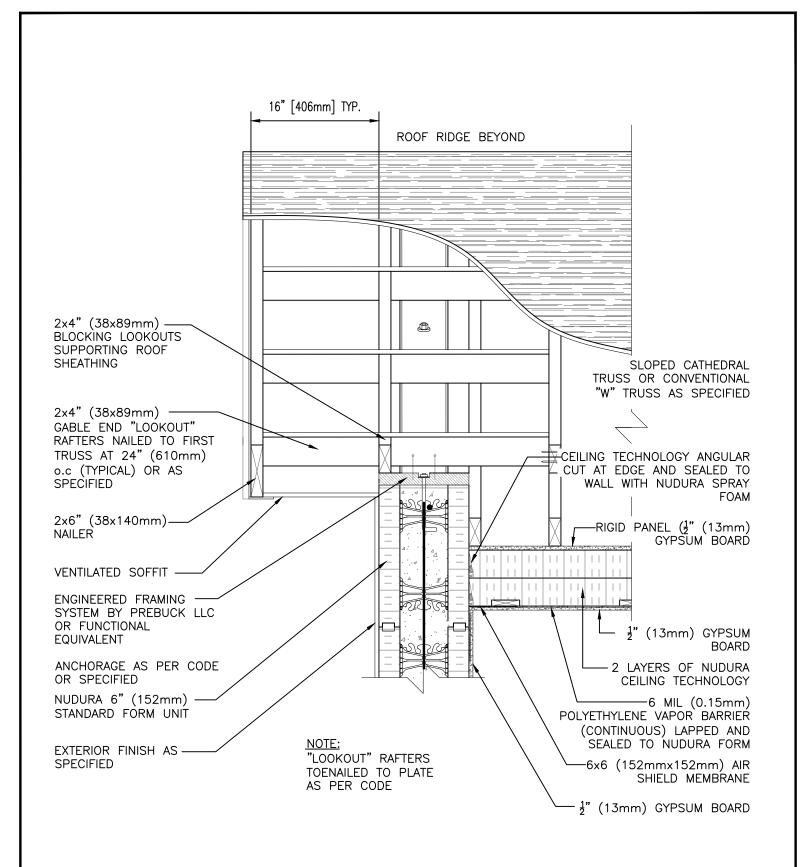

## Combustible Construction

| Detail: Nudura 6" (152mm) Form Unit, Gable End Section Detail, Exterior Finish Specified |             |                 | File Name: |
|------------------------------------------------------------------------------------------|-------------|-----------------|------------|
| Drawn by: JN                                                                             | Scale: 1:12 | Date: 5/16/2022 | F6B07      |
| tremcocpg.com                                                                            |             |                 |            |