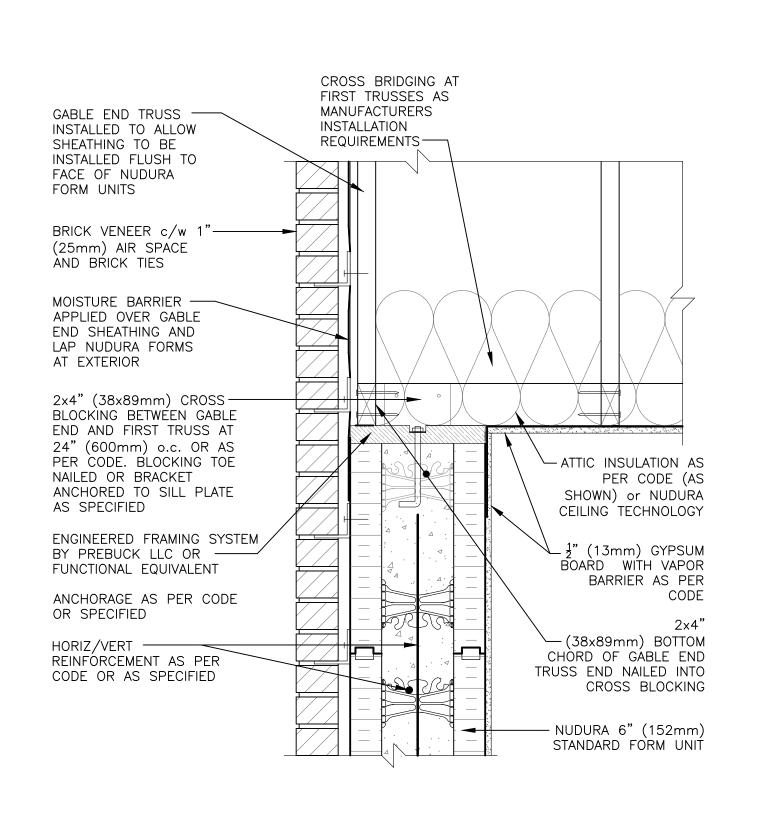

|                                                                                    | Combustil  | ble Construction |            |                             |
|------------------------------------------------------------------------------------|------------|------------------|------------|-----------------------------|
| Detail: Nudura 6" (152mm) Form Unit, Gable End Detail,<br>Trusses Parallel to Wall |            |                  | File Name: |                             |
| <sup>Drawn by:</sup> JN                                                            | Scale: 1:8 | Date: 3/16/2022  | F6B06      | TREMCO                      |
| www.tremcocpg.com                                                                  |            |                  |            | Construction Products Group |