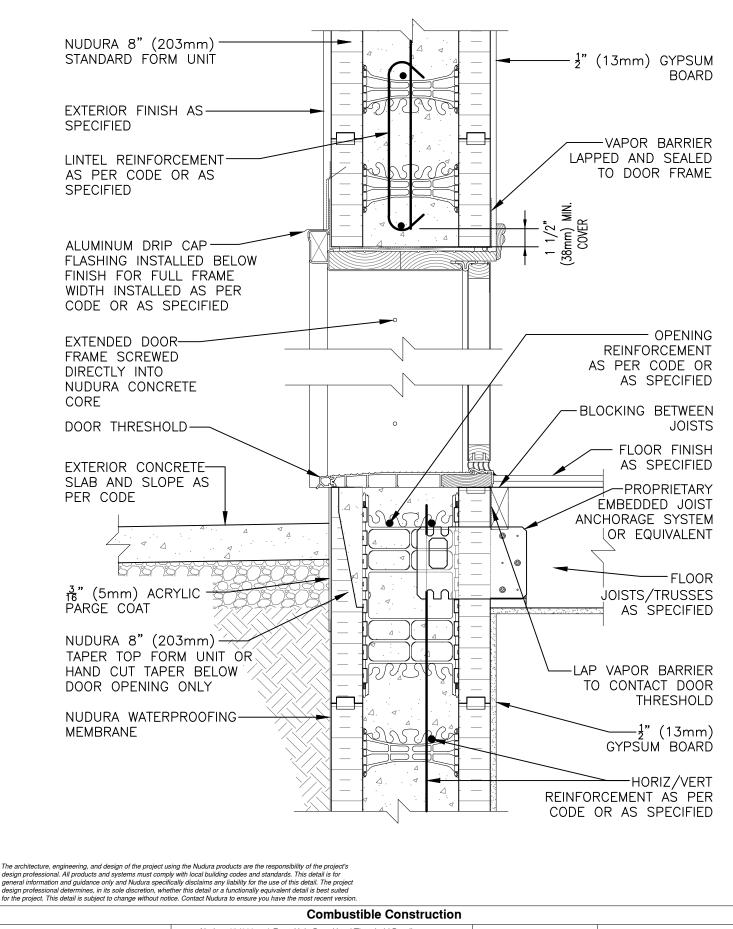

| Combustible Construction                                                                         |            |                             |       |        |  |  |
|--------------------------------------------------------------------------------------------------|------------|-----------------------------|-------|--------|--|--|
| Detail: Nudura 8" (203mm) Form Unit, Door Head/Threshold Detail,<br>Exterior Finish as Specified |            | File Name:                  |       |        |  |  |
| <sup>Drawn by:</sup> KS                                                                          | Scale: 1:8 | <sup>Date:</sup> 12/8/2021  | E8G08 | TREMCO |  |  |
|                                                                                                  | tr         | Construction Products Group |       |        |  |  |