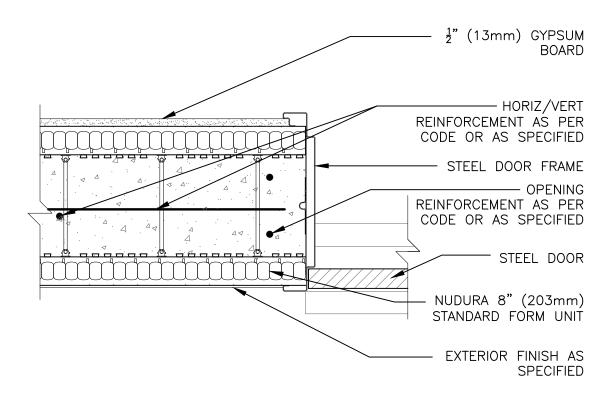

## **Combustible Construction**

| Detail: Nudura 8" (203mm) Form Unit, Door Jamb Detail, Steel Door Frame, Exterior Finish as Specified |            |                 | File Name: |
|-------------------------------------------------------------------------------------------------------|------------|-----------------|------------|
| Drawn by: TVC                                                                                         | Scale: 1:8 | Date: 12/7/2021 | E8G05      |
| 4                                                                                                     |            |                 |            |