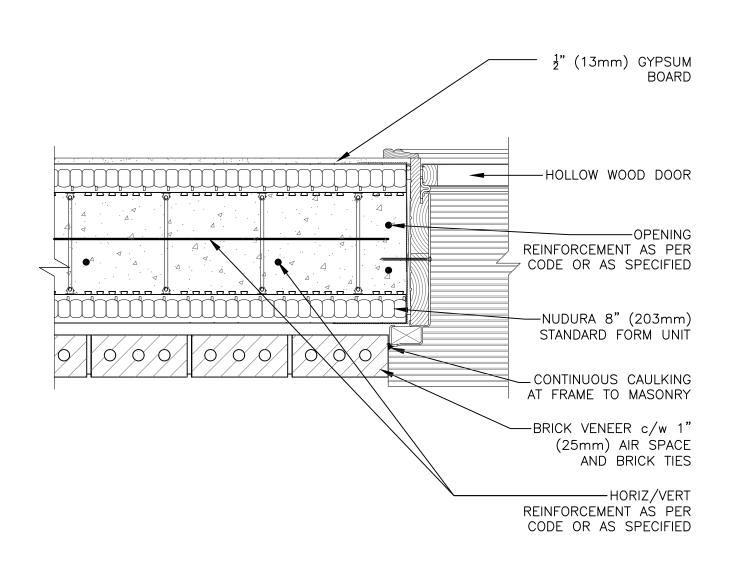

## **Combustible Construction**

Nudura Technical Support: 866-468-6299 International: +1 705-726-9499

Detail: Nudura 8" (203mm) Form Unit, Door Jamb Detail, Brick Veneer Finish

Drawn by: KS

Scale: 1:8

Date: 12/8/2021