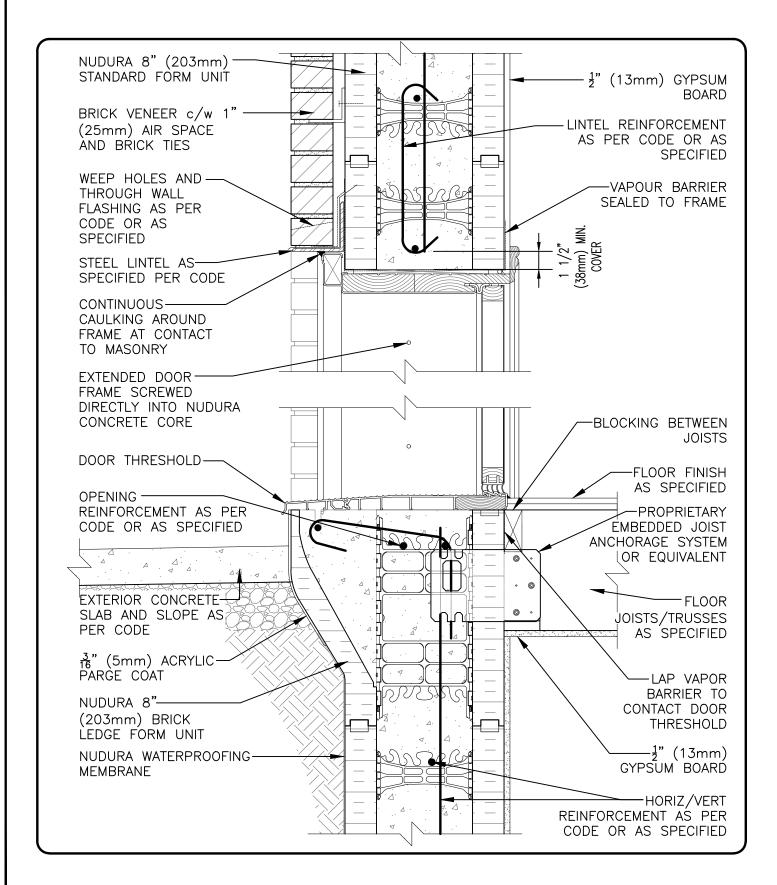

## Combustible Construction

Nudura Technical Support: 866-468-6299 International: +1 705-726-9499

| Detail: Nudura 8" (203mm) Form Unit, Door Head/Threshold Detail,<br>Brick Veneer Finish |            |                 | File Name: |
|-----------------------------------------------------------------------------------------|------------|-----------------|------------|
| Drawn by: KS                                                                            | Scale: 1:8 | Date: 12/8/2021 | E8E07      |
| tremcocpg.com                                                                           |            |                 |            |