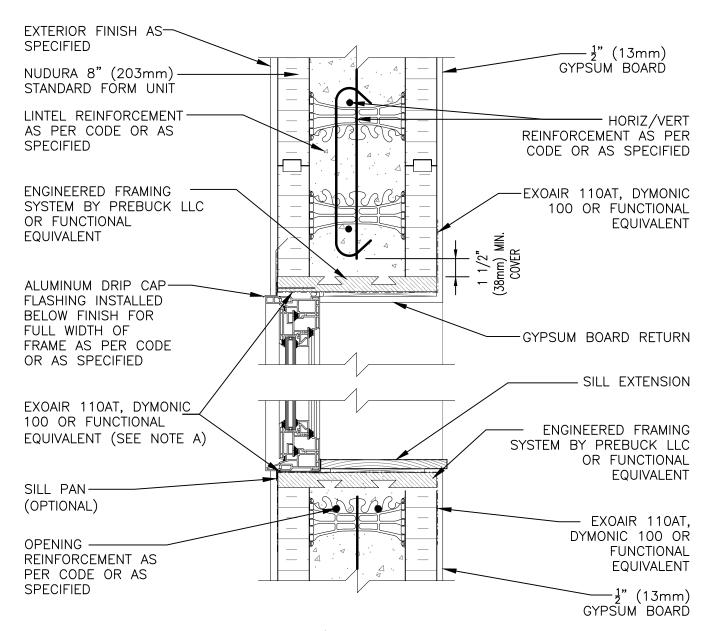

NOTE A: AIR BARRIER/DRAINAGE FLASHINGS TO BE INSTALLED AROUND COMPLETE OPENING PERIMETER AS PER SECTION 9.1 OF THE NUDURA INSTALLATION MANUAL OR AS DETAILED BY LOCAL APPLICABLE CODES (CODE GOVERNS)

NOTE: FOR EIF FINISHES, MAKE BUCKS & DETAILING SIMILAR TO NON-COMBUSTIBLE CONSTRUCTION, WINDOW DETAILS, NON BRICK FINISH (DETAIL No. E6D05)

## Combustible Construction

| Compactible Conciliation                                                                                                 |            |                |            |
|--------------------------------------------------------------------------------------------------------------------------|------------|----------------|------------|
| Detail: Nudura 8" (203mm Form Unit, Window Head/Sill Detail, Exterior Finish as Specified, Partial Depth Wood Rough Buck |            |                | File Name: |
| Drawn by: KS                                                                                                             | Scale: 1:8 | Date: 6/1/2022 | E8C03      |
|                                                                                                                          |            |                |            |