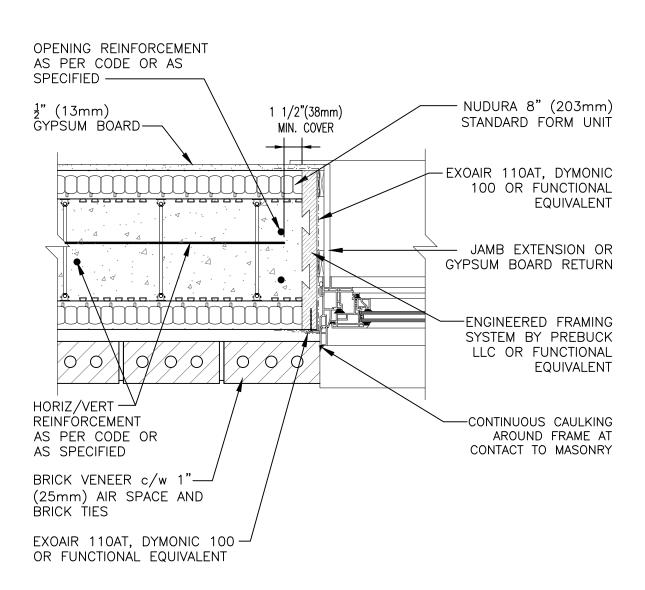

## **Combustible Construction**

| Detail: Nudura 8" (203mm) Form Unit, Window Jamb Detail,<br>Brick Veneer Finish, Partial Depth Wood Rough Buck |            |                | File Name: |
|----------------------------------------------------------------------------------------------------------------|------------|----------------|------------|
| Drawn by: KS                                                                                                   | Scale: 1:8 | Date: 6/1/2022 | E8A05      |
| tremcocpg.com                                                                                                  |            |                |            |