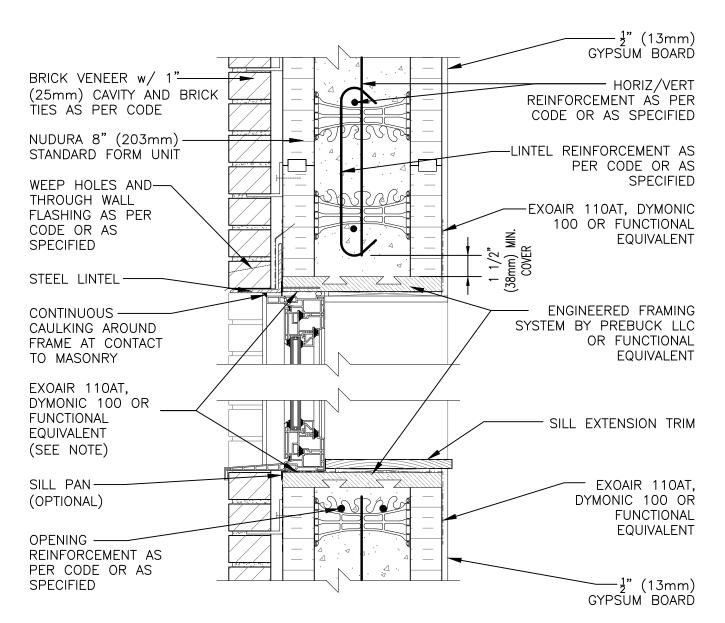

NOTE: AIR BARRIER/DRAINAGE FLASHINGS TO BE INSTALLED AROUND COMPLETE OPENING PERIMETER AS PER SECTION 9.1 OF THE NUDURA INSTALLATION MANUAL OR AS DETAILED BY LOCAL APPLICABLE CODES (CODE GOVERNS)

The architecture, engineering, and design of the project using the Nudura products are the responsibility of the project's design professional. All products and systems must comply with local building codes and standards. This detail is for general information and guidance only and Nudura specifically disclaims any liability for the use of this detail. The project design professional determines, in its sole discretion, whether this detail or a functionally equivalent detail is best suited for the project. This detail is subject to change without notice. Contact Nudura to ensure you have the most recent version.

## **Combustible Construction**

Nudura Technical Support: 866-468-6299 International: +1 705-726-9499

| Detail: Nudura 8" (203mm Form Unit, Window Head/Sill Detail,<br>Brick Veneer Finish, Full Depth Wood Rough Buck |            |                 | File Name: |
|-----------------------------------------------------------------------------------------------------------------|------------|-----------------|------------|
| Drawn by: KS                                                                                                    | Scale: 1:8 | Date: 5/31/2022 | E8A04      |
|                                                                                                                 |            |                 |            |