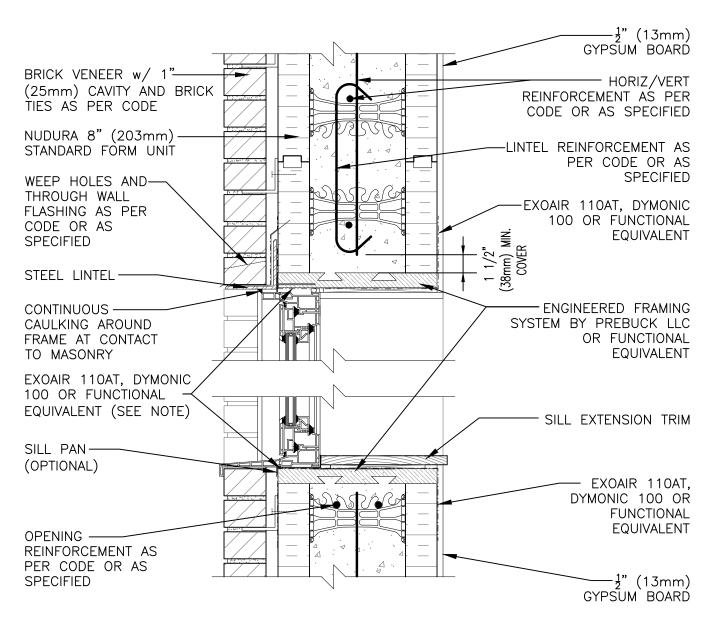

NOTE: AIR BARRIER/DRAINAGE FLASHINGS TO BE INSTALLED AROUND COMPLETE OPENING PERIMETER AS PER SECTION 9.1 OF THE NUDURA INSTALLATION MANUAL OR AS DETAILED BY LOCAL APPLICABLE CODES (CODE GOVERNS)

The architecture, engineering, and design of the project using the Nudura products are the responsibility of the project's design professional. All products and systems must comply with local building codes and standards. This detail is for general information and guidance only and Nudura specifically disclaims any liability for the use of this detail. The project design professional determines, in its sole discretion, whether this detail or a functionally equivalent detail is best suited for the project. This detail is subject to change without notice. Contact Nudura to ensure you have the most recent version.

## **Combustible Construction**

Nudura Technical Support: 866-468-6299 International: +1 705-726-9499

| Detail: Nudura 8" (203mm Form Unit, Window Head/Sill Detail,<br>Brick Veneer Finish, Partial Depth Wood Rough Buck |            |                 | File Name: |
|--------------------------------------------------------------------------------------------------------------------|------------|-----------------|------------|
| Drawn by: KS                                                                                                       | Scale: 1:8 | Date: 5/31/2022 | E8A03      |