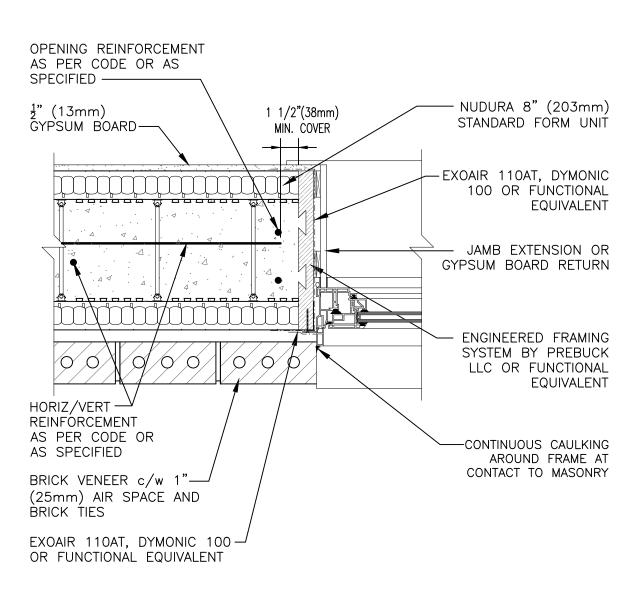

## **Combustible Construction**

| Detail: Nudura 8" (203mm) Form Unit, Window Jamb Detail,<br>Brick Veneer Finish, Wood Rough Buck |            |                | File Name: |
|--------------------------------------------------------------------------------------------------|------------|----------------|------------|
| Drawn by: KS                                                                                     | Scale: 1:8 | Date: 6/1/2022 | E8A02      |
| tremcocpg.com                                                                                    |            |                |            |