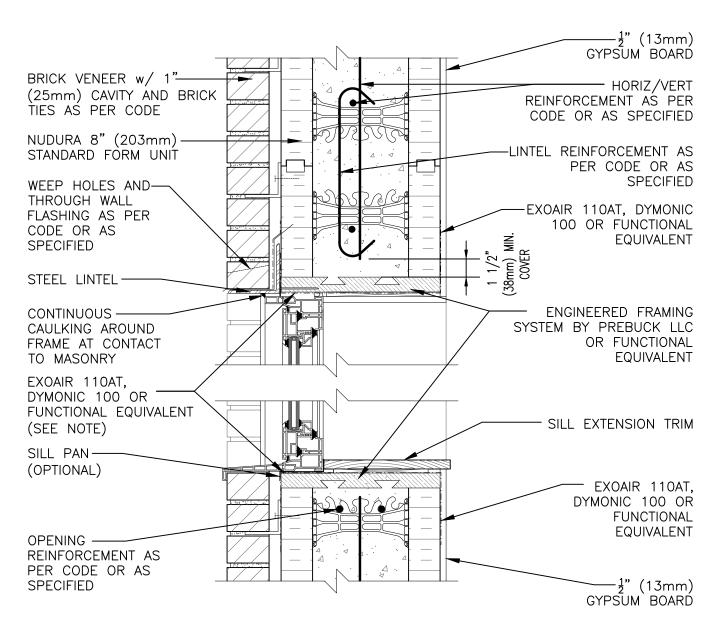

NOTE: AIR BARRIER/DRAINAGE FLASHINGS TO BE INSTALLED AROUND COMPLETE OPENING PERIMETER AS PER SECTION 9.1 OF THE NUDURA INSTALLATION MANUAL OR AS DETAILED BY LOCAL APPLICABLE CODES (CODE GOVERNS)

The architecture, engineering, and design of the project using the Nudura products are the responsibility of the project's design professional. All products and systems must comply with local building codes and standards. This detail is for general information and guidance only and Nudura specifically disclaims any liability for the use of this detail. The project design professional determines, in its sole discretion, whether this detail or a functionally equivalent detail is best suited for the project. This detail is subject to change without notice. Contact Nudura to ensure you have the most recent version.

## **Combustible Construction**

| Detail: Nudura 8" (203mm) Form Unit, Window Head/Sill Detail,<br>Brick Veneer Finish, Wood Rough Buck |            |                 | File Name: |
|-------------------------------------------------------------------------------------------------------|------------|-----------------|------------|
| Drawn by: KS                                                                                          | Scale: 1:8 | Date: 5/31/2022 | E8A01      |
| trameocna com                                                                                         |            |                 |            |