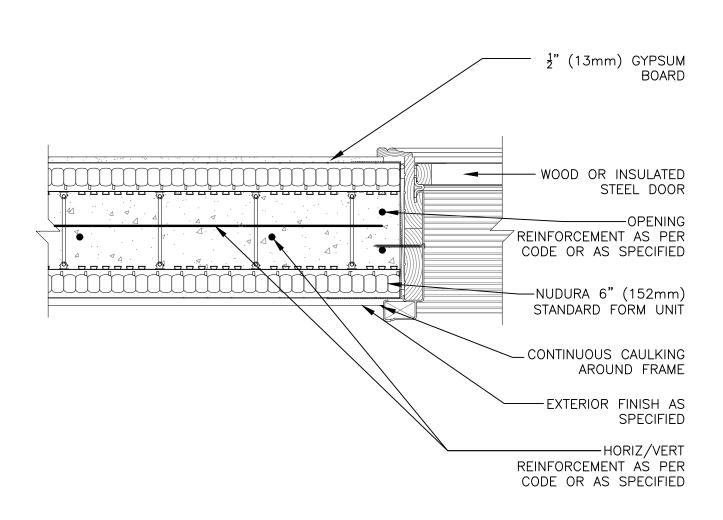

## **Combustible Construction**

| Detail: Nudura 6" (152mm) Form Unit, Door Jamb Detail, Non-Brick Finish |            |                 | File Name: |
|-------------------------------------------------------------------------|------------|-----------------|------------|
| Drawn by: KS                                                            | Scale: 1:8 | Date: 12/8/2021 | E6G14      |
| tremcocpg.com                                                           |            |                 |            |