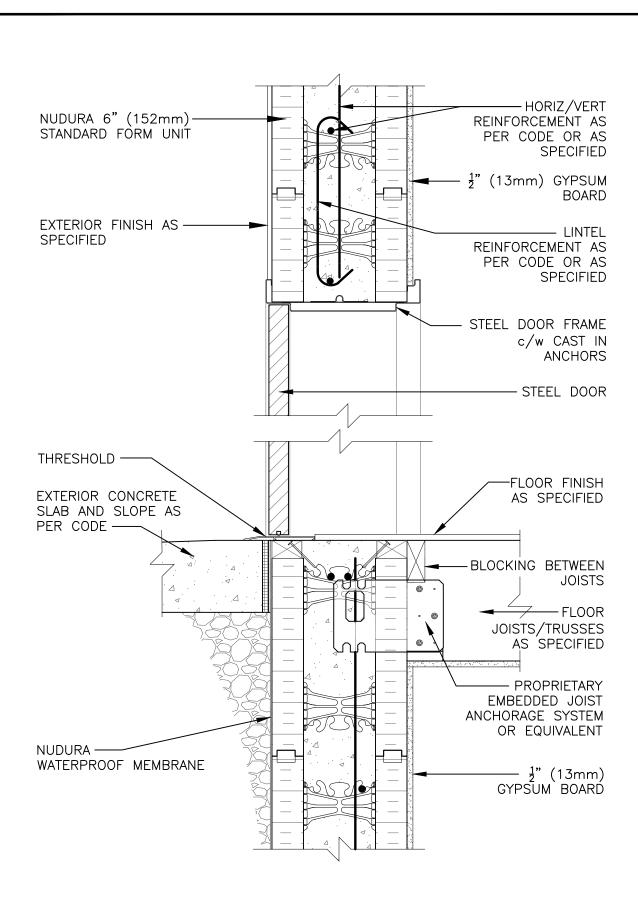

## **Combustible Construction**

Nudura Technical Support: 866-468-6299

| Detail: Nudura 6" (152mm) Form Unit, Door Head/Sill Detail, Exterior Finish as Specified, Metal Door Frame |            |                 | File Name: |
|------------------------------------------------------------------------------------------------------------|------------|-----------------|------------|
| Drawn by: TVC                                                                                              | Scale: 1:8 | Date: 12/7/2021 | E6G01      |
| transcens com                                                                                              |            |                 |            |