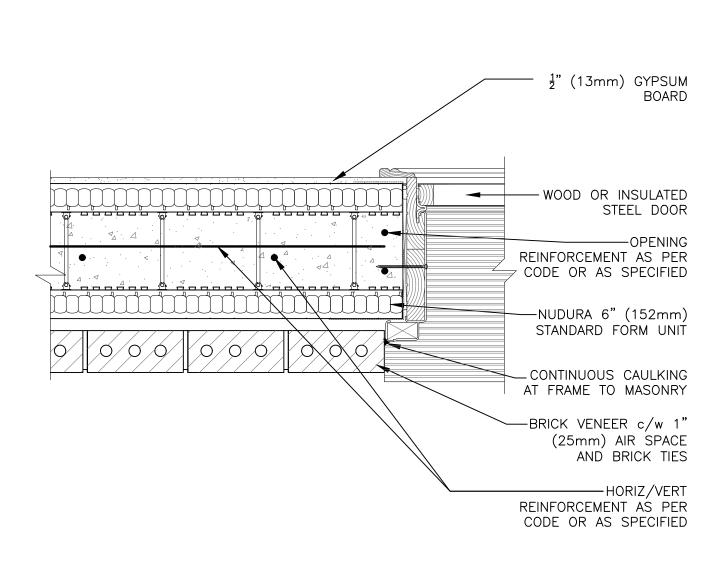

## Combustible Construction

Nudura Technical Support: 866-468-6299 International: +1 705-726-9499

Detail: Nudura 6" (152mm) Form Unit, Door Jamb Detail, Brick Veneer Finish

Drawn by: KS

Scale: 1:8

Date: 12/7/2021