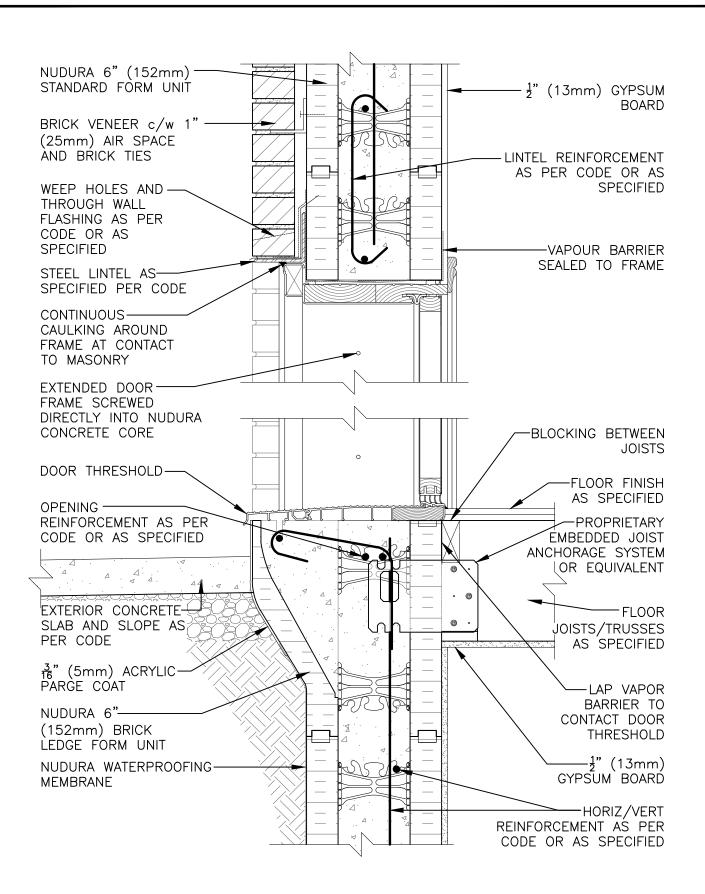

## Combustible Construction

Nudura Technical Support: 866-468-6299 International: +1 705-726-9499

| Detail: Nudura 6" (152mm) Form Unit, Door Head/Threshold Detail, Brick Veneer Finish |            |                 | File Name: |
|--------------------------------------------------------------------------------------|------------|-----------------|------------|
| Drawn by: KS                                                                         | Scale: 1:8 | Date: 12/7/2021 | E6E10      |
| tremcocpg.com                                                                        |            |                 |            |