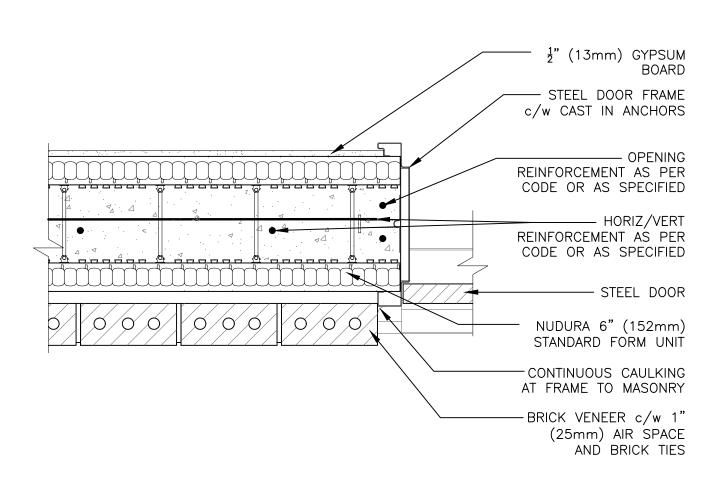

## **Combustible Construction**

| Detail: Nudura 6" (152mm) Form Unit, Door Jamb Detail, Brick Veneer Finish,<br>Metal Door Frame |            |                 | File Name: |
|-------------------------------------------------------------------------------------------------|------------|-----------------|------------|
| Drawn by: TVC                                                                                   | Scale: 1:8 | Date: 12/7/2021 | E6E02      |
| tremcoopa com                                                                                   |            |                 |            |