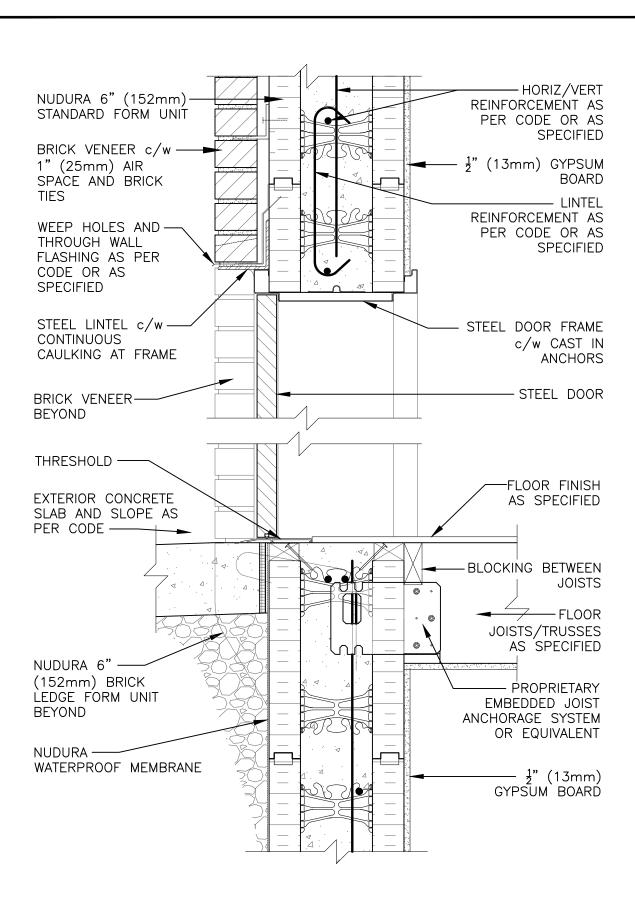

## **Combustible Construction**

Nudura Technical Support: 866-468-6299 International: +1 705-726-9499

| Detail: Nudura 6" (152mm) Form Unit, Door Head/Sill Detail, Brick Veneer Finish, Wood Rough Buck |            |                 | File Name: |
|--------------------------------------------------------------------------------------------------|------------|-----------------|------------|
| Drawn by: JN                                                                                     | Scale: 1:8 | Date: 12/7/2021 | E6E01      |
|                                                                                                  |            |                 |            |